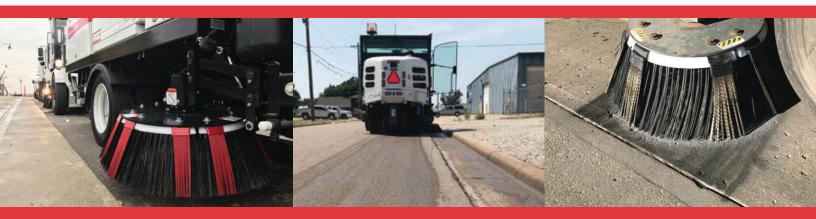

## THE PIRANHA BRUSH

The Piranha is a universal attachment which supports the gutter broom. This revolutionary attachment clears the gap between asphalt and the concrete curb. It is capable of attacking weeds at the roots and clearing away stubborn weed seeds. The Piranha's durable but light segments are designed to reduce stress on the hydraulics by reducing gutter brush friction. This will not only result in less stress on pins and brushings, but it will also increase the gutter brush life expectancy.

- Extends gutter broom life & reduces wear on side broom components
- Provides increased digging power and improves overall sweep quality
  - Mechanical alternative to Herbicides Removes most vegetation from curb line
  - 100% Recyclable