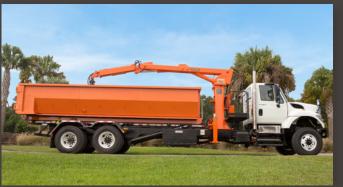

## KEEP THE JOB ROLLING

The BL-3 lets you easily swap containers so your shuttle truck can do the shuttling while your loader keeps loading.

Here Are a Few More Benefits:

- Minimize Windshield Time Your loader can work onsite all day long
- O Easily Swap Containers
  A cable-style roll-off hoist allows
  for quick container swapping
- Customize to the Job
  Easily change container sizes to fit
  the day's requirements