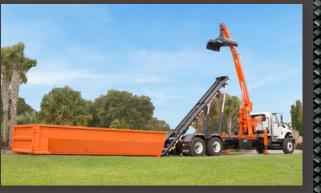

## KEEP THE JOB ROLLING

The BL-3 lets you easily swap containers so your shuttle truck can do the shuttling while your loader keeps loading.

Here Are a Few More Benefits:

- Minimize Windshield Time Your loader can work onsite all day long
- O Easily Swap Containers
  A cable-style roll-off hoist allows
  for quick container swapping
- Customize to the Job
  Easily change container sizes to fit
  the day's requirements