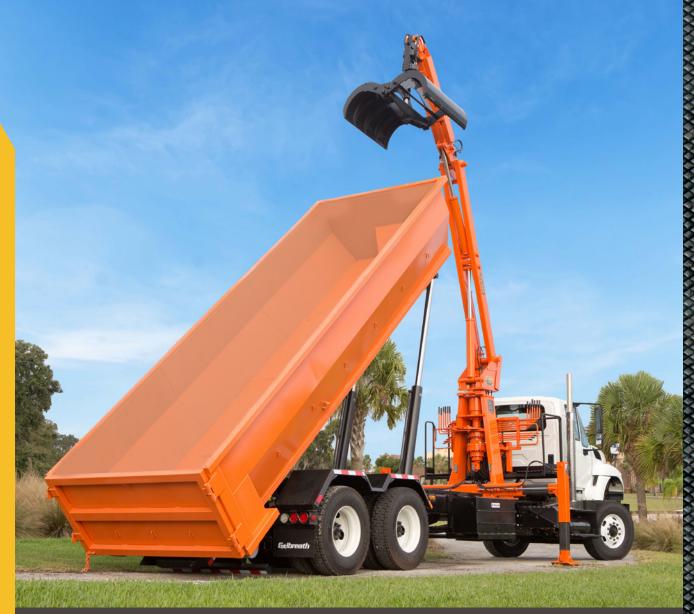

## KEEP THE JOB ROLLING

The BL-3 lets you easily swap containers so your shuttle truck can do the shuttling while your loader keeps loading.

Here Are a Few More Benefits:

- Minimize Windshield Time Your loader can work onsite all day long
- O Easily Swap Containers
  A cable-style roll-off hoist allows
  for quick container swapping
- Customize to the Job
  Easily change container sizes to fit
  the day's requirements