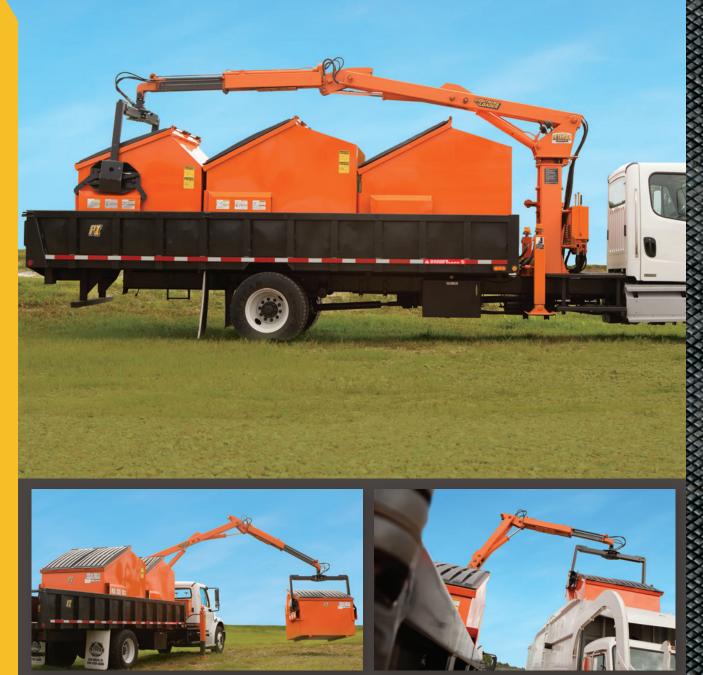

## ONE TRUCK. MULTIPLE CONTAINERS. NO TRAILER.

0

The CP-3 lifts and hauls containers, letting you get the job done quicker with no trailer required. Minimize the headache and downtime that come with hooking up, loading, hauling, and backing a trailer.

Here Are a Few More Benefits:

- Safer, Simpler Operation No straps or manhandling required – the operator stays off the ground
- Efficient Operation With no trailer, jobs get done quicker
- Less Maintenance Fewer moving parts and industryleading quality mean less downtime
- Reduce Windshield Time High capacity body carries multiple containers