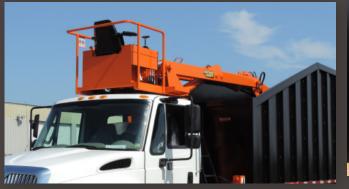

The DL-3 is specially engineered for high volume collection. It's available in our two largest body sizes. With fewer trips to the landfill, you get the job done quicker.

Here Are a Few More Benefits:

- O Dump 2x the Legal Payload

  Lift 7,100 pounds and dump up

  to 62,000 pounds
- O Less Windshield Time
  Large load capacities mean less time
  driving and more time working
- O Total Visibility
  Operate the loader from the
  operator's seat mounted above
  the cab
- O Customized to Your Needs Choose our Heavy Duty body or upgrade to a Hardox® body, both in 40 or 45 cubic yard size