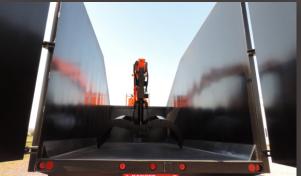

The DL-3 is specially engineered for high volume collection. It's available in our two largest body sizes. With fewer trips to the landfill, you get the job done quicker.

Here Are a Few More Benefits:

- O Dump 2x the Legal Payload

  Lift 7,100 pounds and dump up

  to 62,000 pounds
- O Less Windshield Time
  Large load capacities mean less time
  driving and more time working
- O Total Visibility
  Operate the loader from the
  operator's seat mounted above
  the cab
- O Customized to Your Needs Choose our Heavy Duty body or upgrade to a Hardox® body, both in 40 or 45 cubic yard size