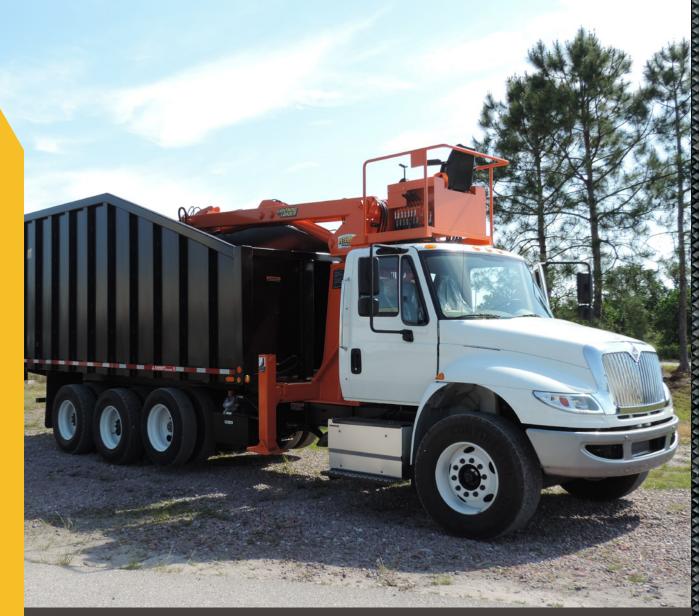

The DL-3 is specially engineered for high volume collection. It's available in our two largest body sizes. With fewer trips to the landfill, you get the job done quicker.

Here Are a Few More Benefits:

- O Dump 2x the Legal Payload

  Lift 7,100 pounds and dump up

  to 62,000 pounds
- O Less Windshield Time
  Large load capacities mean less time
  driving and more time working
- O Total Visibility
  Operate the loader from the
  operator's seat mounted above
  the cab
- O Customized to Your Needs Choose our Heavy Duty body or upgrade to a Hardox® body, both in 40 or 45 cubic yard size