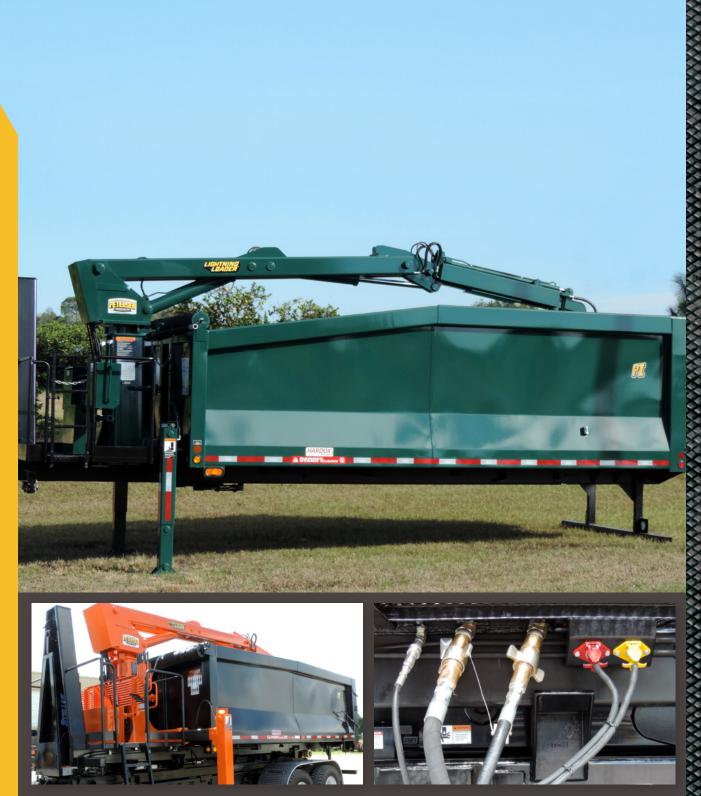

## **HOOKLIFT SKID L**-3 Т

## CLASSIC MUSCLE. QUICK VERSATILITY.

0

Turn your hooklift container truck into a multipurpose loading machine.

Here Are a Few Benefits:

- Make Your Fleet Versatile Turns a container truck into a multipurpose unit
- Loading Muscle When You Need It Loader & dump body are mounted to a hooklift skid
- Easy Installation and Removal

Load the skid from inside the cab, then secure it with the hydraulic locking device

American born. American made. Efficient, dependable one-man operations for secure solid waste removal. Revolutionizing grapple trucks since 1957 and home to the original, industry-defining Lightning Loader<sup>®</sup>.