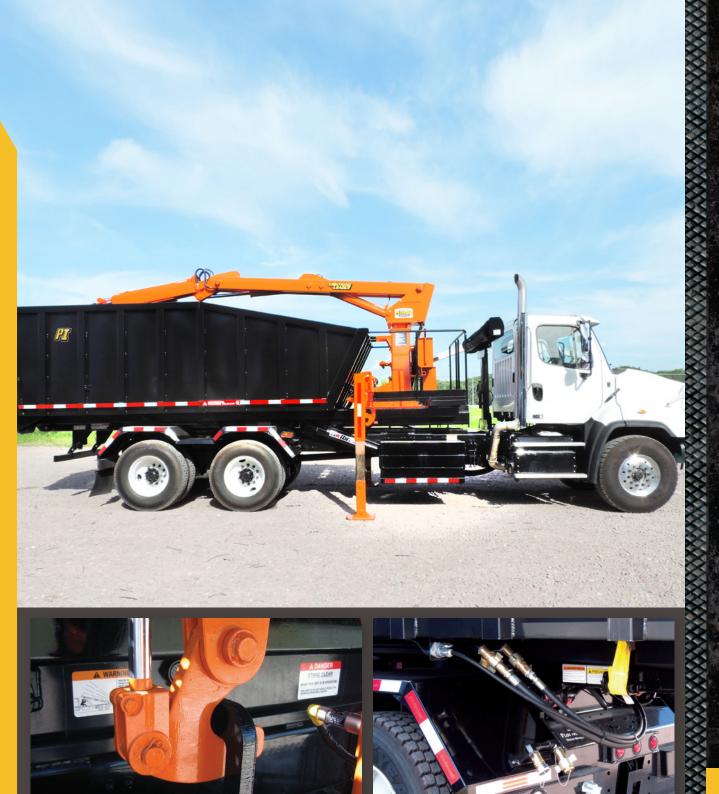

## **ROLL-OFF MOUNT** ဂို 9

## MUSCLE WHEN YOU NEED IT

0

The PL-3 is a skid-mounted loader and body combination, ready to be added to your new or existing roll-off truck. Easy install and removal keeps your fleet versatile. It's the legendary Lightning Loader®, available when you need it.

O Mount on New or Existing Roll-Off Trucks Purchase it with a new truck, or add it after the fact

O Add Versatility to Your Fleet

With no dedicated chassis required, it gives new functionality to your roll-off trucks

• Perfect for Seasonal Use Easy set-up when you need it, let it sit when you don't

American born. American made. Efficient, dependable one-man operations for secure solid waste removal. Revolutionizing grapple trucks since 1957 and home to the original, industry-defining Lightning Loader<sup>®</sup>.