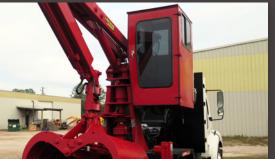

### O 3 Control Locations

Side Mount, Top Mount, or Dual Walk-Through

## O 1 Legendary Loader

Built to your needs