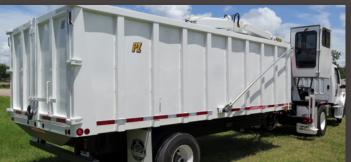

# CUSTOMIZED MUSCLE

The RL-3 attaches to our TT-2 dump trailers, or use it to load other trucks in high volume situations. It's maneuverable and versatile – letting you get the job done your way.

Here Are a Few More Benefits: