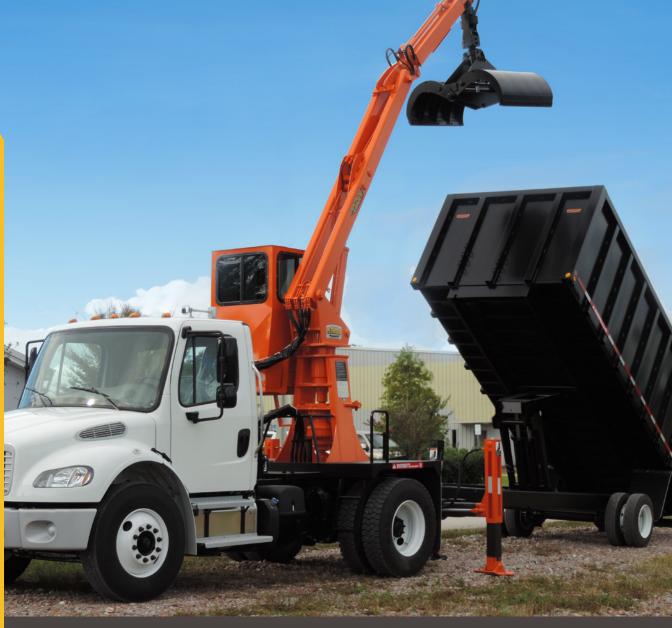

# CUSTOMIZED MUSCLE

The RL-3 attaches to our TT-2 dump trailers, or use it to load other trucks in high volume situations. It's maneuverable and versatile – letting you get the job done your way.

Here Are a Few More Benefits:

## O 1 Legendary Loader

Built to your needs

#### American born. American made.

Efficient, dependable one-man operations for secure solid waste removal. Revolutionizing grapple trucks since 1957 and home to the original, industry-defining Lightning Loader®.