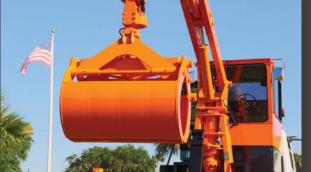

## LIFT, LOAD, AND DRIVE WITHOUT LEAVING YOUR SEAT

It only takes one man to drive, lift, and load 7,000 lbs., and he never has to leave the climate-controlled cab. The maneuverable RS-3 is a rare breed, letting you get the job done faster and safer.

- O Work in Comfort

  Drive and operate without leaving the upper HVAC cab
- Reduce Windshield Time

  The RS-3 works on route while haul

  trucks remove waste
- O Get it Done Fast
  Counterweights and suspension locks
  minimize the need for outriggers