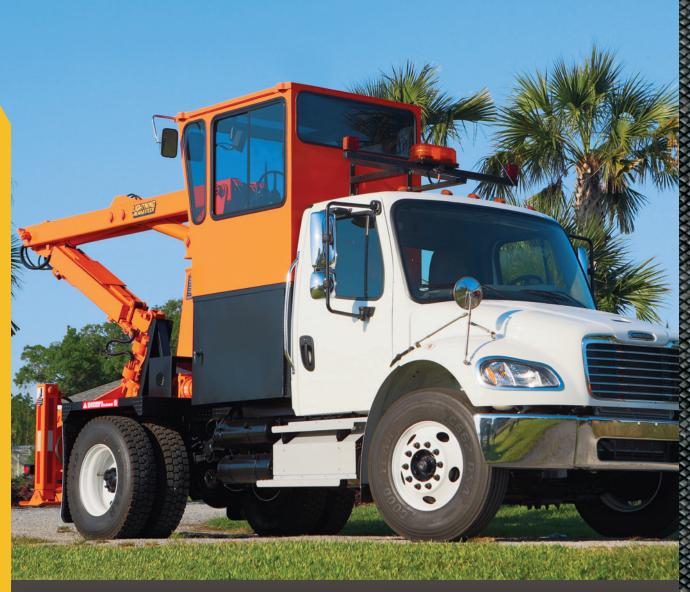

## LIFT, LOAD, AND DRIVE WITHOUT LEAVING YOUR SEAT

It only takes one man to drive, lift, and load 7,000 lbs., and he never has to leave the climate-controlled cab. The maneuverable RS-3 is a rare breed, letting you get the job done faster and safer.

- O Work in Comfort

  Drive and operate without leaving the upper HVAC cab
- Reduce Windshield Time

  The RS-3 works on route while haul

  trucks remove waste
- O Get it Done Fast
  Counterweights and suspension locks
  minimize the need for outriggers