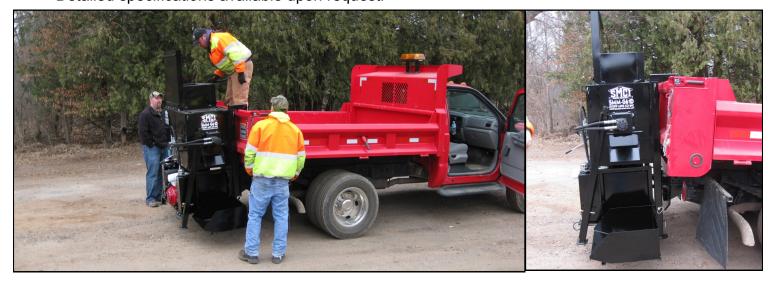

## Stepp Master Mixer "Asphalt Recycler Pothole Patcher" Hot Asphalt for under \$20.00 a ton...

The Stepp Master Mixer is the perfect machine for pothole patching, Mall maintenance, municipality and paving contractors. The SMM Master mixer asphalt recycler can make 1/4 ton batches in minutes to provide hot mix asphalt 24-7. With the master mixer your repair is a one time repair no more cold patch!

## Design Benefits...

- · Tailgate mounted self contained unit
- Onboard Diesel Fired
- Honda 11 HP Electric Start
- Adjustable Legs for storage
- Quick Mount for ease of use
- Pugmill Design
- Forward / Reverse Controls