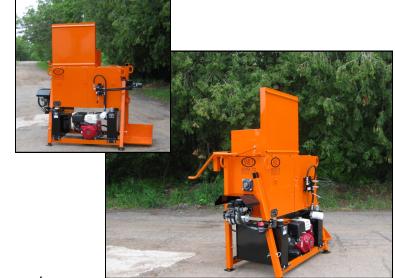

## Stepp Master Mixer "Asphalt Recycler Pothole Patcher" Hot Asphalt for under \$20.00 a ton...

The Stepp Master Mixer is the perfect machine for pothole patching, Mall maintenance, municipality and paving contractors. The SMM Master mixer asphalt recycler can make 1/4 ton batches in minutes to provide hot mix asphalt 24-7. With the master mixer your repair is a one time repair no more cold patch!

## Design Benefits...

- · Tailgate mounted self contained unit
- Onboard Diesel Fired
- Honda 11 HP Electric Start
- Adjustable Legs for storage
- Quick Mount for ease of use
- Pugmill Design
- Forward / Reverse Controls