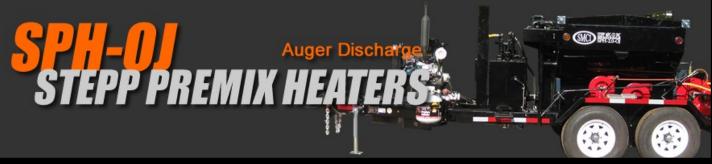

12325 River Road / North Branch MN 55056 ~ P: 651-674-4491 F: 651-674-4221 ~ jason@steppmfg.com ~ branda@steppmfg.com

The Stepp Oil Jacketed Premix Heater Trailer has GREEN friendly exhaust that is reused for better burner efficiency and is the perfect blend of performance, durability and versatility for your pot-hole patching needs and budget.

## Available Sizes...

- SPH-OJ 2.0 Cubic Yards 3 Ton Capacity
- SPH-OJ 3.0 Cubic Yards 4 Ton Capacity

## **Design Benefits...**

- Hydraulic top doors
- Auger discharge
- Oil jacketed design to eliminate hot spots
- Digital electronic thermostats for precise temperature control, safety, and easy to operate
- Folding platform to dispense material directly on the roadway