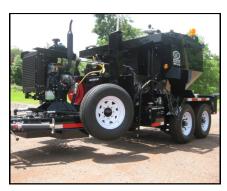

12325 River Road / North Branch MN 55056 ~ P: 651-674-4491 F: 651-674-4221 ~ jason@steppmfg.com ~ branda@steppmfg.com

The Stepp Oil Jacketed Premix Heater Trailer has GREEN friendly exhaust that is reused for better burner efficiency and is the perfect blend of performance, durability and versatility for your pot-hole patching needs and budget.

## **Design Benefits...**

- Hydraulic top doors
- Auger discharge
- Oil jacketed design to eliminate hot spots
- Digital electronic thermostats for precise temperature control, safety, and easy to operate
- Folding platform to dispense material directly on the roadway

## **Options...**

- Electric overnight heaters are available to reduce start-up time
- Heated tack tank, Pumping system, Heated wand
- Shovel cleaning compartment, Tool holders, Tool box
- Arrowboard
- Engine enclosure
- Kubota diesel engine
- Compact plate carrier