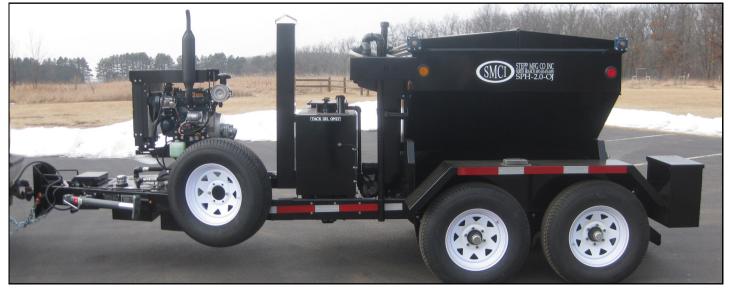

12325 River Road / North Branch MN 55056 ~ P: 651-674-4491 F: 651-674-4221 ~ jason@steppmfg.com ~ branda@steppmfg.com

The Stepp Oil Jacketed Premix Heater Trailer has GREEN friendly exhaust that is reused for better burner efficiency and is the perfect blend of performance, durability and versatility for your pot-hole patching needs and budget.

## **Design Benefits...**

- Hydraulic top doors
- Auger discharge
- Oil jacketed design to eliminate hot spots
- Digital electronic thermostats for precise temperature control, safety, and easy to operate
- Folding platform to dispense material directly on the roadway

| Quick Spec          | SPHOJ 2.0                                 | SPHOJ 3.0                                 |
|---------------------|-------------------------------------------|-------------------------------------------|
| Capacity            | 2.0 Cubic Yard<br>3 Ton                   | 3.0 Cubic Yard<br>4 Ton                   |
| Empty Weight (avg.) | 5,200 lbs.                                | 5,900 lbs.                                |
| GVWR                | 12,000 lbs.                               | 14,000 lbs.                               |
| Dimensions (LxWxH)  | 222″x 90″x 75″                            | 222"x 90"x 90"                            |
| Diesel Burner BTU   | 390,000 BTU                               | 390,000 BTU                               |
| Frame Construction  | 2"x 6"x 3/16"<br>Rectangular Steel Tubing | 2"x 6"x 3/16"<br>Rectangular Steel Tubing |
| Axles               | Tandem<br>6,000 lbs.                      | Tandem<br>7,000 lbs.                      |
| Tires               | 235/80R16                                 | 235/80R16                                 |
| Brakes              | Electric (std)<br>Hydraulic (opt)         | Electric (std)<br>Hydraulic (opt)         |
| Hitch               | 3" Pintle or<br>2-5/16" Ball              | 3" Pintle or<br>2-5/16" Ball              |
| Hitch Height        | Adjustable 24"-32"                        | Adjustable 24"-32"                        |