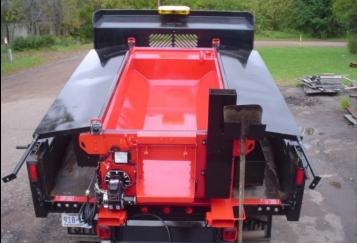

## Design Benefits...

- Oil Jacketed Heating System
- Operates from truck electrical system
- Shovel Platform with auto-level for operator comfort
- Automatic Temperature Controls
- All controls located within easy reach of the operator
- Dual rear adjustable tailgate locks included
- Shovel holder located next to burner exhaust to keep warm
- Cold mix friendly