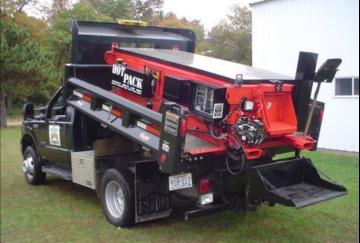

## SSP 1.0 SLIP-IN PRE MIX HEATER

12325 River Road / North Branch MN 55056 ~ P: 651-674-4491 F: 651-674-4221 ~ jason@steppmfg.com ~ branda@steppmfg.com

The Stepp SSPH Slip-In Hot Pack Patch Body is designed to utilize your small truck fleet. More Maneuverable, less manpower requirements, less operator fatigue. Designed to lower overall asphalt repair costs. No special setups.