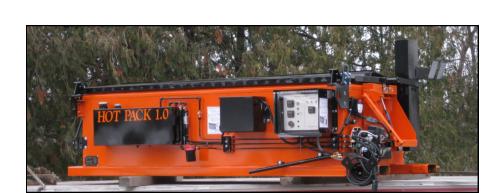

## SSP 1.0 SLIP-IN PRE MIX HEATER

12325 River Road / North Branch MN 55056 ~ P: 651-674-4491 F: 651-674-4221 ~ jason@steppmfg.com ~ branda@steppmfg.com

The Stepp SSPH Slip-In Hot Pack Patch Body is designed to utilize your small truck fleet. More Maneuverable, less manpower requirements, less operator fatigue. Designed to lower overall asphalt repair costs. No special setups.