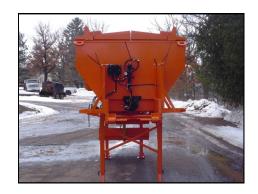

12325 River Road / North Branch MN 55056 ~ P: 651-674-4491 F: 651-674-4221 ~ jason@steppmfg.com ~ branda@steppmfg.com

The Stepp SSPH Slip-In Style Patch Body is designed for heating, hauling, storing and dispensing bituminous patching material for street and road repair. Utilize your truck fleet, slips into the dump body of your truck.

## Design Benefits...

- **Triple Wall Construction**
- Hydraulic Top and Discharge Doors
- **Dump Style Dispensing**
- **Auto Temp Controls**
- All Controls located within easy reach of the operator
- Multiple Door designs to fit the customers operations