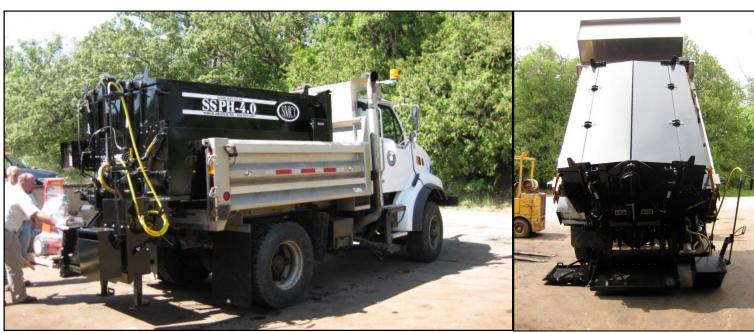

12325 River Road / North Branch MN 55056 ~ P: 651-674-4491 F: 651-674-4221 ~ jason@steppmfg.com ~ branda@steppmfg.com

The Stepp SSPH Slip-In Style Patch Body is designed for heating, hauling, storing and dispensing bituminous patching material for street and road repair. Utilize your truck fleet, slips into the dump body of your truck.

## Design Benefits...

- **Triple Wall Construction**
- Hydraulic Top and Discharge Doors
- **Dump Style Dispensing**
- **Auto Temp Controls**
- All Controls located within easy reach of the operator
- Multiple Door designs to fit the customers operations