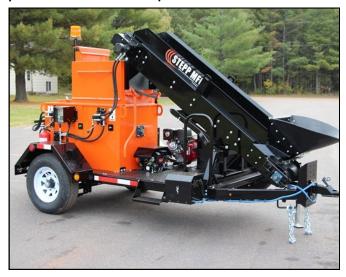

## Stepp Trailer Mounted Master Mix "Asphalt Recycler Pothole Patcher"

## Hot Asphalt for under \$20.00 a ton...

The Stepp SMMT Master Mix is the perfect machine for pothole patching, Mall maintenance, municipality and paving contractors. The SMMT Master mix asphalt recycler can make 500 pound batches in minutes to provide hot mix asphalt 24-7. With the master mixer your repair is a one time repair no more cold patch!

## Design Benefits...

- Trailer mounted self contained unit
- Onboard Diesel Fired
- Honda 13 HP Electric Start
- Loading Conveyor for bags or millings
- Hydraulic Driven
- Pugmill Design
- Forward / Reverse Controls
- Options...
- Shovel Clearing Compartment
- Compactor Plate Carrier