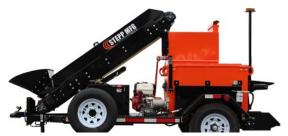

## Stepp Trailer Mounted Master Mix "Asphalt Recycler Pothole Patcher"

## Hot Asphalt for under \$20.00 a ton...

The Stepp SMMT Master Mix is the perfect machine for pothole patching, Mall maintenance, municipality and paving contractors. The SMMT Master mix asphalt recycler can make 500 pound batches in minutes to provide hot mix asphalt 24-7. With the master mixer your repair is a one time repair no more cold patch!

## Design Benefits...

- Trailer mounted self contained unit
- Onboard Diesel Fired
- Honda 13 HP Electric Start
- Loading Conveyor for bags or millings
- Hydraulic Driven
- Pugmill Design
- Forward / Reverse Controls
- Options...
- Shovel Clearing Compartment
- Compactor Plate Carrier