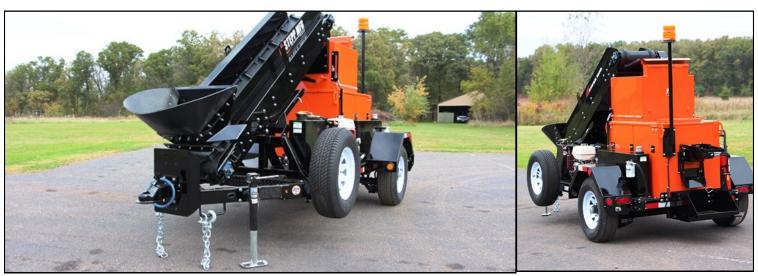

## Design Benefits...

- Trailer mounted self contained unit
- Onboard Diesel Fired
- Honda 13 HP Electric Start
- Loading Conveyor for bags or millings
- Hydraulic Driven
- Pugmill Design
- Forward / Reverse Controls
- Options...
- Shovel Clearing Compartment
- Compactor Plate Carrier