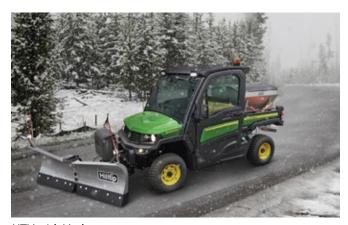

The tractor plows are designed with a heavy duty box construction for hard winter conditions, and fits compact tractors and loaders with a total weight of 2,5 - 5 ton.

SnowStriker™ SML snow plow with lifting device, designed for trucks and municipal machines. As the widest snow plow in our product range, and with the same outstanding characteristics as the other SnowStrikers™, it will take productivity to a whole new level when fighting the winter.

Orange SML snowplow with light tower