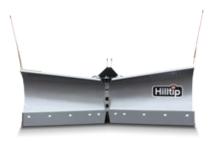

# SNOWSTRIKER<sup>TM</sup> SNOWPLOW

"In Finland we have snow for 6 months out of the year. We truly know snow removal technology!"

## SNOWSTRIKER™ STRAIGHT BLADE

## 1650-2400 STRAIGHT BLADE FOR PICKUPS, UTVS, TRACTORS, TRUCKS

This is the first plow of its kind built in Europe - and built for European pickups, UTVs, tractors and trucks.

The Hilltip Quick Hitch mounts makes this easy onand-off snowplow compatible with most pickups, SUVs and UTVs on the market.