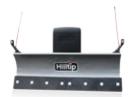

The tractor plows are designed with a heavy duty box construction for hard winter conditions, and fits compact tractors and loaders with a total weight of 2,5 - 5 ton.

SnowStriker™ SML snow plow with lifting device, designed for trucks and municipal machines. As the widest snow plow in our product range, and with the same outstanding characteristics as the other SnowStrikers™, it will take productivity to a whole new level when fighting the winter.

Orange SML snowplow with light tower