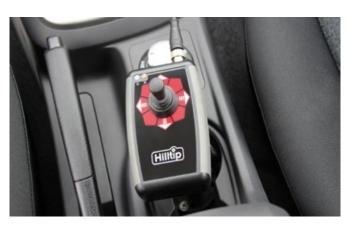

## SNOWSTRIKER™ STRAIGHT BLADE

Quick hitch - lift shoe handle to attach your plow to the vehicle.

Cutting edge with trip springs

Joystick

6° tilt angle

| STANDARD FEATURES                                                                                                                                                                                                                                                            | PICKUP   | UTV      | TRACTOR  | TRUCK      |
|------------------------------------------------------------------------------------------------------------------------------------------------------------------------------------------------------------------------------------------------------------------------------|----------|----------|----------|------------|
| Cutting edge in two segments with trip springs protects the plow and vehicle when striking curbs or other obstacles. The trip springs on one side of the cutting edge will be compressed when hitting an obstacle, while the other cutting edge segment stays on the ground. | <b>√</b> | ✓        | <b>~</b> | <b>v</b>   |
| Adjustable attacking angle                                                                                                                                                                                                                                                   | ✓        | <b>V</b> | ✓        | <b>✓</b>   |
| Down-pressure function presses the plow down for a cleaner scrape.                                                                                                                                                                                                           | ✓        | <b>V</b> |          |            |
| High performance 12V power unit inside enclosed housing.                                                                                                                                                                                                                     | ✓        | <b>V</b> |          |            |
| Light tower with LED headlights.                                                                                                                                                                                                                                             | <b>V</b> |          |          |            |
| LED edge-markers                                                                                                                                                                                                                                                             | <b>✓</b> | <b>V</b> |          | <b>✓</b>   |
| Curved blade for optimal snow-rolling effect.                                                                                                                                                                                                                                | ✓        | <b>✓</b> | ✓        | <b>✓</b>   |
| Hilltip Quick Hitch mounting system - fast and easy plow attachment to car, with all-in-one electrical plug.                                                                                                                                                                 | <b>✓</b> | ✓        |          |            |
| Blade tilts and oscillates while plowing on uneven ground for a cleaner scrape (6°).                                                                                                                                                                                         | ✓        | ✓        | ✓        | <b>~</b>   |
| Self-diagnostic in-cabin joystick                                                                                                                                                                                                                                            | <b>✓</b> | <b>✓</b> |          | <b>√</b> * |
| Direct cylinder lift                                                                                                                                                                                                                                                         | ✓        | <b>V</b> |          | <b>✓</b>   |
| Double acting cylinders                                                                                                                                                                                                                                                      |          |          | ✓        |            |
| Equipped with a parallel lifting device.                                                                                                                                                                                                                                     |          |          |          | ✓          |
| Direct truck hydraulic                                                                                                                                                                                                                                                       |          |          |          | ✓          |
| v 1 1 1 1 1 1 1 1 1 1 1 1 1 1 1 1 1 1 1                                                                                                                                                                                                                                      |          |          |          |            |

## SNOWSTRIKER™ V-PLOW

Quick hitch - lift shoe handle to attach your plow to the vehicle.

Joystick

Cutting edge with trip springs

6° tilt angle

| STANDARD FEATURES                                                                                                                                                                                                                                                            | PICKUP   | UTV      | TRACTOR  |
|------------------------------------------------------------------------------------------------------------------------------------------------------------------------------------------------------------------------------------------------------------------------------|----------|----------|----------|
| Cutting edge in two segments with trip springs protects the plow and vehicle when striking curbs or other obstacles. The trip springs on one side of the cutting edge will be compressed when hitting an obstacle, while the other cutting edge segment stays on the ground. | <b>v</b> | <b>v</b> | ✓        |
| Adjustable attacking angle                                                                                                                                                                                                                                                   | ✓        | ✓        | ✓        |
| Down-pressure function presses the plow down for a cleaner scrape.                                                                                                                                                                                                           | ✓        | ✓        |          |
| High performance 12V power unit inside enclosed housing.                                                                                                                                                                                                                     | ✓        | ✓        |          |
| Light tower with LED headlights.                                                                                                                                                                                                                                             | ✓        |          |          |
| LED edge-markers                                                                                                                                                                                                                                                             | ✓        | <b>✓</b> |          |
| Curved blade for optimal snow-rolling effect.                                                                                                                                                                                                                                | ✓        | <b>V</b> | ✓        |
| Hilltip Quick Hitch mounting system - fast and easy plow-attachment to car, with all-in-one electrical plug.                                                                                                                                                                 | <b>√</b> | <b>√</b> |          |
| Blade tilts and oscillates while plowing on uneven ground for a cleaner scrape (6°).                                                                                                                                                                                         | <b>✓</b> | <b>✓</b> | <b>✓</b> |
| Self-diagnostic in-cabin joystick                                                                                                                                                                                                                                            | ✓        | ✓        |          |
| Direct cylinder lift                                                                                                                                                                                                                                                         | ✓        | <b>V</b> |          |
| Double acting cylinders                                                                                                                                                                                                                                                      |          |          | ✓        |