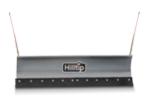

## SNOWSTRIKER™ STRAIGHT BLADE

Quick hitch - lift shoe handle to attach your plow to the vehicle.

Cutting edge with trip springs

Joystick

6° tilt angle

| STANDARD FEATURES                                                                                                                                                                                                                                                            | PICKUP   | UTV      | TRACTOR  | TRUCK      |
|------------------------------------------------------------------------------------------------------------------------------------------------------------------------------------------------------------------------------------------------------------------------------|----------|----------|----------|------------|
| Cutting edge in two segments with trip springs protects the plow and vehicle when striking curbs or other obstacles. The trip springs on one side of the cutting edge will be compressed when hitting an obstacle, while the other cutting edge segment stays on the ground. | <b>√</b> | ✓        | <b>~</b> | <b>v</b>   |
| Adjustable attacking angle                                                                                                                                                                                                                                                   | ✓        | <b>V</b> | ✓        | <b>✓</b>   |
| Down-pressure function presses the plow down for a cleaner scrape.                                                                                                                                                                                                           | ✓        | <b>V</b> |          |            |
| High performance 12V power unit inside enclosed housing.                                                                                                                                                                                                                     | ✓        | <b>V</b> |          |            |
| Light tower with LED headlights.                                                                                                                                                                                                                                             | <b>V</b> |          |          |            |
| LED edge-markers                                                                                                                                                                                                                                                             | <b>✓</b> | <b>V</b> |          | <b>✓</b>   |
| Curved blade for optimal snow-rolling effect.                                                                                                                                                                                                                                | ✓        | <b>✓</b> | ✓        | <b>✓</b>   |
| Hilltip Quick Hitch mounting system - fast and easy plow attachment to car, with all-in-one electrical plug.                                                                                                                                                                 | <b>✓</b> | ✓        |          |            |
| Blade tilts and oscillates while plowing on uneven ground for a cleaner scrape (6°).                                                                                                                                                                                         | ✓        | ✓        | ✓        | <b>~</b>   |
| Self-diagnostic in-cabin joystick                                                                                                                                                                                                                                            | <b>✓</b> | <b>✓</b> |          | <b>√</b> * |
| Direct cylinder lift                                                                                                                                                                                                                                                         | ✓        | <b>V</b> |          | <b>✓</b>   |
| Double acting cylinders                                                                                                                                                                                                                                                      |          |          | ✓        |            |
| Equipped with a parallel lifting device.                                                                                                                                                                                                                                     |          |          |          | ✓          |
| Direct truck hydraulic                                                                                                                                                                                                                                                       |          |          |          | ✓          |
| v 1 1 1 1 1 1 1 1 1 1 1 1 1 1 1 1 1 1 1                                                                                                                                                                                                                                      |          |          |          |            |

#### **PLOW DESIGN**

The curved, powder-coated blade is made of highstrength steel, which in this case is the key to our durable but light plow. The adjustable two- segment cutting edge is available in polyurethane or highstrength steel.