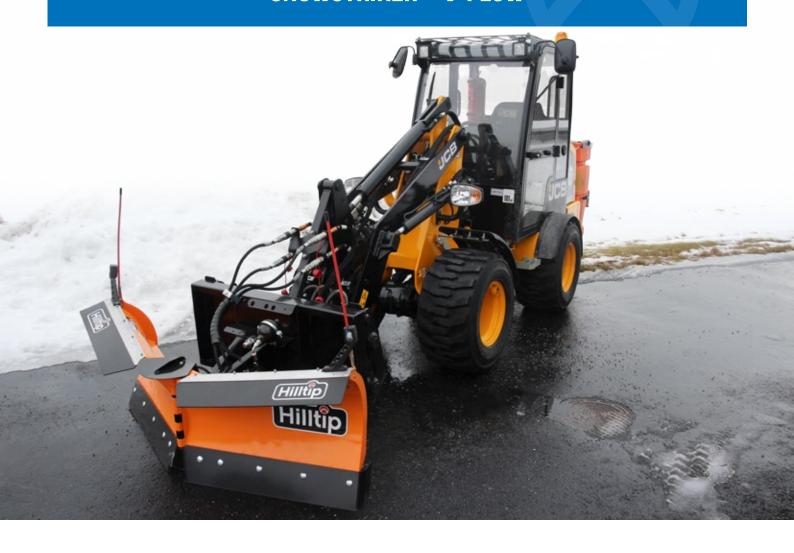

The tractor plows are designed with a heavy duty box construction for hard winter conditions, and fits compact tractors and loaders with a total weight of 2,5 - 5 ton.

SnowStriker™ SML snow plow with lifting device, designed for trucks and municipal machines. As the widest snow plow in our product range, and with the same outstanding characteristics as the other SnowStrikers™, it will take productivity to a whole new level when fighting the winter.

Orange SML snowplow with light tower