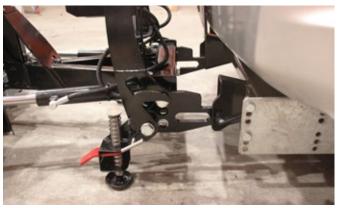

## SNOWSTRIKER™ STRAIGHT BLADE

Quick hitch - lift shoe handle to attach your plow to the vehicle.

Cutting edge with trip springs

Joystick

6° tilt angle

| STANDARD FEATURES                                                                                                                                                                                                                                                            | PICKUP   | UTV      | TRACTOR  | TRUCK      |
|------------------------------------------------------------------------------------------------------------------------------------------------------------------------------------------------------------------------------------------------------------------------------|----------|----------|----------|------------|
| Cutting edge in two segments with trip springs protects the plow and vehicle when striking curbs or other obstacles. The trip springs on one side of the cutting edge will be compressed when hitting an obstacle, while the other cutting edge segment stays on the ground. | <b>√</b> | ✓        | <b>~</b> | <b>v</b>   |
| Adjustable attacking angle                                                                                                                                                                                                                                                   | ✓        | <b>V</b> | ✓        | <b>✓</b>   |
| Down-pressure function presses the plow down for a cleaner scrape.                                                                                                                                                                                                           | ✓        | <b>V</b> |          |            |
| High performance 12V power unit inside enclosed housing.                                                                                                                                                                                                                     | ✓        | <b>V</b> |          |            |
| Light tower with LED headlights.                                                                                                                                                                                                                                             | <b>V</b> |          |          |            |
| LED edge-markers                                                                                                                                                                                                                                                             | <b>✓</b> | <b>V</b> |          | <b>✓</b>   |
| Curved blade for optimal snow-rolling effect.                                                                                                                                                                                                                                | ✓        | <b>✓</b> | ✓        | <b>✓</b>   |
| Hilltip Quick Hitch mounting system - fast and easy plow attachment to car, with all-in-one electrical plug.                                                                                                                                                                 | <b>✓</b> | ✓        |          |            |
| Blade tilts and oscillates while plowing on uneven ground for a cleaner scrape (6°).                                                                                                                                                                                         | ✓        | ✓        | ✓        | <b>~</b>   |
| Self-diagnostic in-cabin joystick                                                                                                                                                                                                                                            | <b>✓</b> | <b>✓</b> |          | <b>√</b> * |
| Direct cylinder lift                                                                                                                                                                                                                                                         | ✓        | <b>V</b> |          | <b>✓</b>   |
| Double acting cylinders                                                                                                                                                                                                                                                      |          |          | ✓        |            |
| Equipped with a parallel lifting device.                                                                                                                                                                                                                                     |          |          |          | ✓          |
| Direct truck hydraulic                                                                                                                                                                                                                                                       |          |          |          | ✓          |
| v 1 1 1 1 1 1 1 1 1 1 1 1 1 1 1 1 1 1 1                                                                                                                                                                                                                                      |          |          |          |            |

## SNOWSTRIKER™ V-PLOW

Quick hitch - lift shoe handle to attach your plow to the vehicle.

Joystick

Cutting edge with trip springs

6° tilt angle

| STANDARD FEATURES                                                                                                                                                                                                                                                            | PICKUP   | UTV      | TRACTOR  |
|------------------------------------------------------------------------------------------------------------------------------------------------------------------------------------------------------------------------------------------------------------------------------|----------|----------|----------|
| Cutting edge in two segments with trip springs protects the plow and vehicle when striking curbs or other obstacles. The trip springs on one side of the cutting edge will be compressed when hitting an obstacle, while the other cutting edge segment stays on the ground. | <b>v</b> | <b>v</b> | ✓        |
| Adjustable attacking angle                                                                                                                                                                                                                                                   | ✓        | ✓        | ✓        |
| Down-pressure function presses the plow down for a cleaner scrape.                                                                                                                                                                                                           | ✓        | ✓        |          |
| High performance 12V power unit inside enclosed housing.                                                                                                                                                                                                                     | ✓        | ✓        |          |
| Light tower with LED headlights.                                                                                                                                                                                                                                             | ✓        |          |          |
| LED edge-markers                                                                                                                                                                                                                                                             | ✓        | <b>✓</b> |          |
| Curved blade for optimal snow-rolling effect.                                                                                                                                                                                                                                | ✓        | <b>V</b> | ✓        |
| Hilltip Quick Hitch mounting system - fast and easy plow-attachment to car, with all-in-one electrical plug.                                                                                                                                                                 | <b>√</b> | <b>√</b> |          |
| Blade tilts and oscillates while plowing on uneven ground for a cleaner scrape (6°).                                                                                                                                                                                         | <b>✓</b> | <b>✓</b> | <b>✓</b> |
| Self-diagnostic in-cabin joystick                                                                                                                                                                                                                                            | ✓        | ✓        |          |
| Direct cylinder lift                                                                                                                                                                                                                                                         | ✓        | <b>V</b> |          |
| Double acting cylinders                                                                                                                                                                                                                                                      |          |          | ✓        |