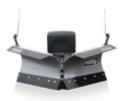

## SNOWSTRIKER™ V-PLOW

Quick hitch - lift shoe handle to attach your plow to the vehicle.

Joystick

Cutting edge with trip springs

6° tilt angle

| STANDARD FEATURES                                                                                                                                                                                                                                                            | PICKUP   | UTV      | TRACTOR  |
|------------------------------------------------------------------------------------------------------------------------------------------------------------------------------------------------------------------------------------------------------------------------------|----------|----------|----------|
| Cutting edge in two segments with trip springs protects the plow and vehicle when striking curbs or other obstacles. The trip springs on one side of the cutting edge will be compressed when hitting an obstacle, while the other cutting edge segment stays on the ground. | <b>v</b> | <b>v</b> | ✓        |
| Adjustable attacking angle                                                                                                                                                                                                                                                   | ✓        | ✓        | ✓        |
| Down-pressure function presses the plow down for a cleaner scrape.                                                                                                                                                                                                           | ✓        | ✓        |          |
| High performance 12V power unit inside enclosed housing.                                                                                                                                                                                                                     | ✓        | ✓        |          |
| Light tower with LED headlights.                                                                                                                                                                                                                                             | ✓        |          |          |
| LED edge-markers                                                                                                                                                                                                                                                             | ✓        | <b>✓</b> |          |
| Curved blade for optimal snow-rolling effect.                                                                                                                                                                                                                                | ✓        | <b>V</b> | ✓        |
| Hilltip Quick Hitch mounting system - fast and easy plow-attachment to car, with all-in-one electrical plug.                                                                                                                                                                 | <b>√</b> | <b>√</b> |          |
| Blade tilts and oscillates while plowing on uneven ground for a cleaner scrape (6°).                                                                                                                                                                                         | <b>✓</b> | <b>✓</b> | <b>✓</b> |
| Self-diagnostic in-cabin joystick                                                                                                                                                                                                                                            | ✓        | ✓        |          |
| Direct cylinder lift                                                                                                                                                                                                                                                         | ✓        | <b>V</b> |          |
| Double acting cylinders                                                                                                                                                                                                                                                      |          |          | ✓        |