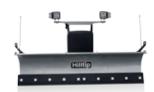

## SNOWSTRIKER™ STRAIGHT BLADE

Quick hitch - lift shoe handle to attach your plow to the vehicle.

Cutting edge with trip springs

Joystick

6° tilt angle

| STANDARD FEATURES                                                                                                                                                                                                                                                            | PICKUP   | UTV      | TRACTOR  | TRUCK      |
|------------------------------------------------------------------------------------------------------------------------------------------------------------------------------------------------------------------------------------------------------------------------------|----------|----------|----------|------------|
| Cutting edge in two segments with trip springs protects the plow and vehicle when striking curbs or other obstacles. The trip springs on one side of the cutting edge will be compressed when hitting an obstacle, while the other cutting edge segment stays on the ground. | <b>√</b> | ✓        | <b>~</b> | <b>v</b>   |
| Adjustable attacking angle                                                                                                                                                                                                                                                   | ✓        | <b>V</b> | ✓        | <b>✓</b>   |
| Down-pressure function presses the plow down for a cleaner scrape.                                                                                                                                                                                                           | ✓        | <b>V</b> |          |            |
| High performance 12V power unit inside enclosed housing.                                                                                                                                                                                                                     | ✓        | <b>V</b> |          |            |
| Light tower with LED headlights.                                                                                                                                                                                                                                             | <b>V</b> |          |          |            |
| LED edge-markers                                                                                                                                                                                                                                                             | <b>✓</b> | <b>V</b> |          | <b>✓</b>   |
| Curved blade for optimal snow-rolling effect.                                                                                                                                                                                                                                | ✓        | <b>✓</b> | ✓        | <b>✓</b>   |
| Hilltip Quick Hitch mounting system - fast and easy plow attachment to car, with all-in-one electrical plug.                                                                                                                                                                 | <b>✓</b> | ✓        |          |            |
| Blade tilts and oscillates while plowing on uneven ground for a cleaner scrape (6°).                                                                                                                                                                                         | ✓        | ✓        | ✓        | <b>~</b>   |
| Self-diagnostic in-cabin joystick                                                                                                                                                                                                                                            | <b>✓</b> | <b>✓</b> |          | <b>√</b> * |
| Direct cylinder lift                                                                                                                                                                                                                                                         | ✓        | <b>V</b> |          | <b>✓</b>   |
| Double acting cylinders                                                                                                                                                                                                                                                      |          |          | ✓        |            |
| Equipped with a parallel lifting device.                                                                                                                                                                                                                                     |          |          |          | ✓          |
| Direct truck hydraulic                                                                                                                                                                                                                                                       |          |          |          | ✓          |
| v 1 1 1 1 1 1 1 1 1 1 1 1 1 1 1 1 1 1 1                                                                                                                                                                                                                                      |          |          |          |            |

#### **PLOW DESIGN**

The curved, powder-coated blade is made of highstrength steel, which in this case is the key to our durable but light plow. The adjustable two- segment cutting edge is available in polyurethane or highstrength steel.