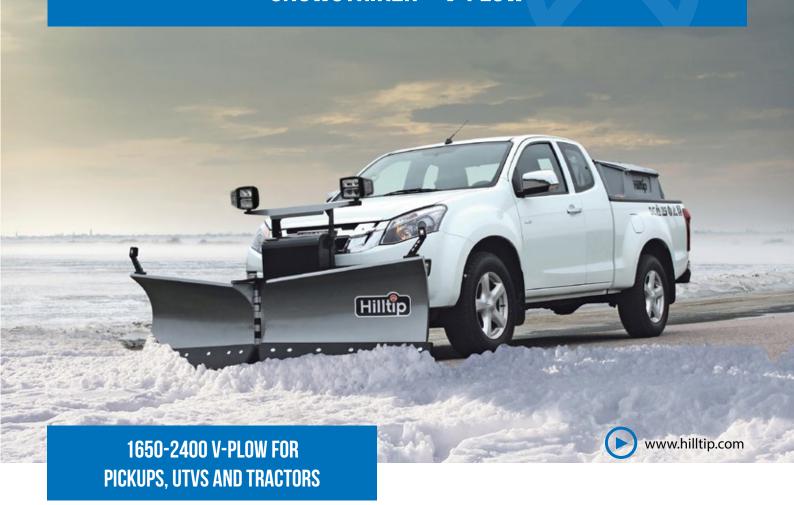

## SNOWSTRIKER™ V-PLOW

The HillTip V-plow is the first plow of its kind built in Europe. The HillTip Quick Hitch mounts makes this easy on-and-off snowplow compatible with most pickups and SUVs on the market.

#### **PLOW DESIGN**

The curved, powder-coated blade is made of high-strength steel, which in this case is the key to our durable but light plow. The adjustable two- segment cutting edge is available in polyurethane or high-strength steel.