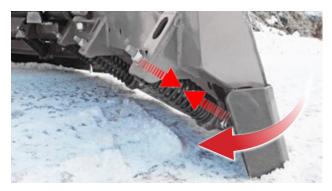

## SNOWSTRIKER™ STRAIGHT BLADE

Quick hitch - lift shoe handle to attach your plow to the vehicle.

Cutting edge with trip springs

Joystick

6° tilt angle

| STANDARD FEATURES                                                                                                                                                                                                                                                            | PICKUP   | UTV      | TRACTOR  | TRUCK      |
|------------------------------------------------------------------------------------------------------------------------------------------------------------------------------------------------------------------------------------------------------------------------------|----------|----------|----------|------------|
| Cutting edge in two segments with trip springs protects the plow and vehicle when striking curbs or other obstacles. The trip springs on one side of the cutting edge will be compressed when hitting an obstacle, while the other cutting edge segment stays on the ground. | <b>√</b> | ✓        | <b>~</b> | <b>v</b>   |
| Adjustable attacking angle                                                                                                                                                                                                                                                   | ✓        | <b>V</b> | ✓        | <b>✓</b>   |
| Down-pressure function presses the plow down for a cleaner scrape.                                                                                                                                                                                                           | ✓        | <b>V</b> |          |            |
| High performance 12V power unit inside enclosed housing.                                                                                                                                                                                                                     | ✓        | <b>V</b> |          |            |
| Light tower with LED headlights.                                                                                                                                                                                                                                             | <b>V</b> |          |          |            |
| LED edge-markers                                                                                                                                                                                                                                                             | <b>✓</b> | <b>V</b> |          | <b>✓</b>   |
| Curved blade for optimal snow-rolling effect.                                                                                                                                                                                                                                | ✓        | <b>✓</b> | ✓        | <b>✓</b>   |
| Hilltip Quick Hitch mounting system - fast and easy plow attachment to car, with all-in-one electrical plug.                                                                                                                                                                 | <b>✓</b> | ✓        |          |            |
| Blade tilts and oscillates while plowing on uneven ground for a cleaner scrape (6°).                                                                                                                                                                                         | ✓        | ✓        | ✓        | <b>~</b>   |
| Self-diagnostic in-cabin joystick                                                                                                                                                                                                                                            | <b>✓</b> | <b>✓</b> |          | <b>√</b> * |
| Direct cylinder lift                                                                                                                                                                                                                                                         | ✓        | <b>V</b> |          | <b>✓</b>   |
| Double acting cylinders                                                                                                                                                                                                                                                      |          |          | ✓        |            |
| Equipped with a parallel lifting device.                                                                                                                                                                                                                                     |          |          |          | ✓          |
| Direct truck hydraulic                                                                                                                                                                                                                                                       |          |          |          | ✓          |
| v 1 1 1 1 1 1 1 1 1 1 1 1 1 1 1 1 1 1 1                                                                                                                                                                                                                                      |          |          |          |            |

## SNOWSTRIKER™ V-PLOW

Quick hitch - lift shoe handle to attach your plow to the vehicle.

Joystick

Cutting edge with trip springs

6° tilt angle

| STANDARD FEATURES                                                                                                                                                                                                                                                            | PICKUP   | UTV      | TRACTOR  |
|------------------------------------------------------------------------------------------------------------------------------------------------------------------------------------------------------------------------------------------------------------------------------|----------|----------|----------|
| Cutting edge in two segments with trip springs protects the plow and vehicle when striking curbs or other obstacles. The trip springs on one side of the cutting edge will be compressed when hitting an obstacle, while the other cutting edge segment stays on the ground. | <b>v</b> | <b>v</b> | ✓        |
| Adjustable attacking angle                                                                                                                                                                                                                                                   | ✓        | ✓        | ✓        |
| Down-pressure function presses the plow down for a cleaner scrape.                                                                                                                                                                                                           | ✓        | ✓        |          |
| High performance 12V power unit inside enclosed housing.                                                                                                                                                                                                                     | ✓        | ✓        |          |
| Light tower with LED headlights.                                                                                                                                                                                                                                             | ✓        |          |          |
| LED edge-markers                                                                                                                                                                                                                                                             | ✓        | <b>✓</b> |          |
| Curved blade for optimal snow-rolling effect.                                                                                                                                                                                                                                | ✓        | <b>V</b> | ✓        |
| Hilltip Quick Hitch mounting system - fast and easy plow-attachment to car, with all-in-one electrical plug.                                                                                                                                                                 | <b>√</b> | <b>√</b> |          |
| Blade tilts and oscillates while plowing on uneven ground for a cleaner scrape (6°).                                                                                                                                                                                         | <b>✓</b> | <b>✓</b> | <b>✓</b> |
| Self-diagnostic in-cabin joystick                                                                                                                                                                                                                                            | ✓        | ✓        |          |
| Direct cylinder lift                                                                                                                                                                                                                                                         | ✓        | <b>V</b> |          |
| Double acting cylinders                                                                                                                                                                                                                                                      |          |          | ✓        |