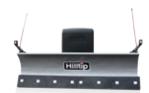

# SNOWSTRIKER<sup>TM</sup> SNOWPLOW

"In Finland we have snow for 6 months out of the year. We truly know snow removal technology!"

## 1650-2400 STRAIGHT BLADE FOR PICKUPS, UTVS, TRACTORS, TRUCKS

This is the first plow of its kind built in Europe - and built for European pickups, UTVs, tractors and trucks.

The Hilltip Quick Hitch mounts makes this easy onand-off snowplow compatible with most pickups, SUVs and UTVs on the market.