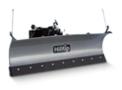

## SNOWSTRIKER™ V-PLOW

The HillTip V-plow is the first plow of its kind built in Europe. The HillTip Quick Hitch mounts makes this easy on-and-off snowplow compatible with most pickups and SUVs on the market.

#### **PLOW DESIGN**

The curved, powder-coated blade is made of high-strength steel, which in this case is the key to our durable but light plow. The adjustable two- segment cutting edge is available in polyurethane or high-strength steel.