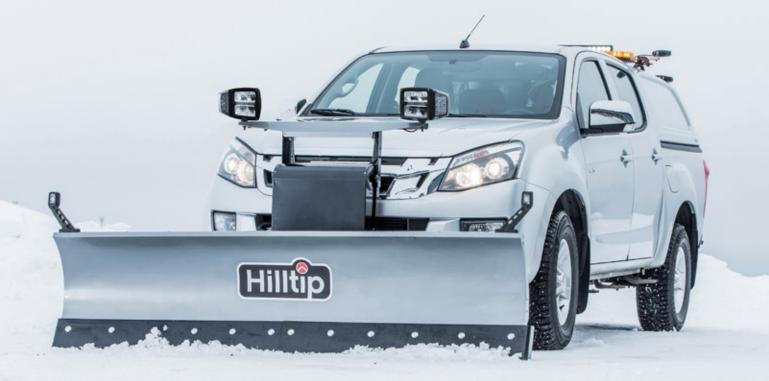

## 1650-2400 STRAIGHT BLADE FOR PICKUPS, UTVS, TRACTORS, TRUCKS

This is the first plow of its kind built in Europe - and built for European pickups, UTVs, tractors and trucks.

The Hilltip Quick Hitch mounts makes this easy onand-off snowplow compatible with most pickups, SUVs and UTVs on the market.

#### **PLOW DESIGN**

The curved, powder-coated blade is made of highstrength steel, which in this case is the key to our durable but light plow. The adjustable two- segment cutting edge is available in polyurethane or highstrength steel.

## SNOWSTRIKER™ STRAIGHT BLADE

Quick hitch - lift shoe handle to attach your plow to the vehicle.

Cutting edge with trip springs

Joystick

6° tilt angle

| STANDARD FEATURES                                                                                                                                                                                                                                                            | PICKUP   | UTV      | TRACTOR  | TRUCK      |
|------------------------------------------------------------------------------------------------------------------------------------------------------------------------------------------------------------------------------------------------------------------------------|----------|----------|----------|------------|
| Cutting edge in two segments with trip springs protects the plow and vehicle when striking curbs or other obstacles. The trip springs on one side of the cutting edge will be compressed when hitting an obstacle, while the other cutting edge segment stays on the ground. | <b>√</b> | ✓        | <b>~</b> | <b>v</b>   |
| Adjustable attacking angle                                                                                                                                                                                                                                                   | ✓        | <b>V</b> | ✓        | <b>✓</b>   |
| Down-pressure function presses the plow down for a cleaner scrape.                                                                                                                                                                                                           | ✓        | <b>V</b> |          |            |
| High performance 12V power unit inside enclosed housing.                                                                                                                                                                                                                     | ✓        | <b>V</b> |          |            |
| Light tower with LED headlights.                                                                                                                                                                                                                                             | <b>V</b> |          |          |            |
| LED edge-markers                                                                                                                                                                                                                                                             | <b>✓</b> | <b>V</b> |          | <b>✓</b>   |
| Curved blade for optimal snow-rolling effect.                                                                                                                                                                                                                                | ✓        | <b>✓</b> | ✓        | <b>✓</b>   |
| Hilltip Quick Hitch mounting system - fast and easy plow attachment to car, with all-in-one electrical plug.                                                                                                                                                                 | <b>✓</b> | ✓        |          |            |
| Blade tilts and oscillates while plowing on uneven ground for a cleaner scrape (6°).                                                                                                                                                                                         | ✓        | ✓        | ✓        | <b>~</b>   |
| Self-diagnostic in-cabin joystick                                                                                                                                                                                                                                            | <b>✓</b> | <b>✓</b> |          | <b>√</b> * |
| Direct cylinder lift                                                                                                                                                                                                                                                         | ✓        | <b>V</b> |          | <b>✓</b>   |
| Double acting cylinders                                                                                                                                                                                                                                                      |          |          | ✓        |            |
| Equipped with a parallel lifting device.                                                                                                                                                                                                                                     |          |          |          | ✓          |
| Direct truck hydraulic                                                                                                                                                                                                                                                       |          |          |          | ✓          |
| v 1 1 1 1 1 1 1 1 1 1 1 1 1 1 1 1 1 1 1                                                                                                                                                                                                                                      |          |          |          |            |