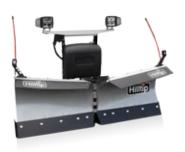

## SNOWSTRIKER™ STRAIGHT BLADE

Quick hitch - lift shoe handle to attach your plow to the vehicle.

Cutting edge with trip springs

Joystick

6° tilt angle

| STANDARD FEATURES                                                                                                                                                                                                                                                            | PICKUP   | UTV      | TRACTOR  | TRUCK      |
|------------------------------------------------------------------------------------------------------------------------------------------------------------------------------------------------------------------------------------------------------------------------------|----------|----------|----------|------------|
| Cutting edge in two segments with trip springs protects the plow and vehicle when striking curbs or other obstacles. The trip springs on one side of the cutting edge will be compressed when hitting an obstacle, while the other cutting edge segment stays on the ground. | <b>√</b> | ✓        | <b>~</b> | <b>v</b>   |
| Adjustable attacking angle                                                                                                                                                                                                                                                   | ✓        | <b>V</b> | ✓        | <b>✓</b>   |
| Down-pressure function presses the plow down for a cleaner scrape.                                                                                                                                                                                                           | ✓        | <b>V</b> |          |            |
| High performance 12V power unit inside enclosed housing.                                                                                                                                                                                                                     | ✓        | <b>V</b> |          |            |
| Light tower with LED headlights.                                                                                                                                                                                                                                             | <b>V</b> |          |          |            |
| LED edge-markers                                                                                                                                                                                                                                                             | <b>✓</b> | <b>V</b> |          | <b>✓</b>   |
| Curved blade for optimal snow-rolling effect.                                                                                                                                                                                                                                | ✓        | <b>✓</b> | ✓        | <b>✓</b>   |
| Hilltip Quick Hitch mounting system - fast and easy plow attachment to car, with all-in-one electrical plug.                                                                                                                                                                 | <b>✓</b> | ✓        |          |            |
| Blade tilts and oscillates while plowing on uneven ground for a cleaner scrape (6°).                                                                                                                                                                                         | ✓        | ✓        | ✓        | <b>~</b>   |
| Self-diagnostic in-cabin joystick                                                                                                                                                                                                                                            | <b>✓</b> | <b>✓</b> |          | <b>√</b> * |
| Direct cylinder lift                                                                                                                                                                                                                                                         | ✓        | <b>V</b> |          | <b>✓</b>   |
| Double acting cylinders                                                                                                                                                                                                                                                      |          |          | ✓        |            |
| Equipped with a parallel lifting device.                                                                                                                                                                                                                                     |          |          |          | ✓          |
| Direct truck hydraulic                                                                                                                                                                                                                                                       |          |          |          | ✓          |
| v 1 1 1 1 1 1 1 1 1 1 1 1 1 1 1 1 1 1 1                                                                                                                                                                                                                                      |          |          |          |            |