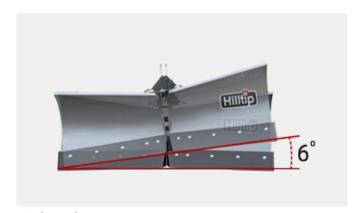

## SNOWSTRIKER™ STRAIGHT BLADE

Quick hitch - lift shoe handle to attach your plow to the vehicle.

Cutting edge with trip springs

Joystick

6° tilt angle

| STANDARD FEATURES                                                                                                                                                                                                                                                            | PICKUP   | UTV      | TRACTOR  | TRUCK      |
|------------------------------------------------------------------------------------------------------------------------------------------------------------------------------------------------------------------------------------------------------------------------------|----------|----------|----------|------------|
| Cutting edge in two segments with trip springs protects the plow and vehicle when striking curbs or other obstacles. The trip springs on one side of the cutting edge will be compressed when hitting an obstacle, while the other cutting edge segment stays on the ground. | <b>√</b> | ✓        | <b>~</b> | <b>v</b>   |
| Adjustable attacking angle                                                                                                                                                                                                                                                   | ✓        | <b>V</b> | ✓        | <b>✓</b>   |
| Down-pressure function presses the plow down for a cleaner scrape.                                                                                                                                                                                                           | ✓        | <b>V</b> |          |            |
| High performance 12V power unit inside enclosed housing.                                                                                                                                                                                                                     | ✓        | <b>V</b> |          |            |
| Light tower with LED headlights.                                                                                                                                                                                                                                             | <b>V</b> |          |          |            |
| LED edge-markers                                                                                                                                                                                                                                                             | <b>✓</b> | <b>V</b> |          | <b>✓</b>   |
| Curved blade for optimal snow-rolling effect.                                                                                                                                                                                                                                | ✓        | <b>✓</b> | ✓        | <b>✓</b>   |
| Hilltip Quick Hitch mounting system - fast and easy plow attachment to car, with all-in-one electrical plug.                                                                                                                                                                 | <b>✓</b> | ✓        |          |            |
| Blade tilts and oscillates while plowing on uneven ground for a cleaner scrape (6°).                                                                                                                                                                                         | ✓        | ✓        | ✓        | <b>~</b>   |
| Self-diagnostic in-cabin joystick                                                                                                                                                                                                                                            | <b>✓</b> | <b>✓</b> |          | <b>√</b> * |
| Direct cylinder lift                                                                                                                                                                                                                                                         | ✓        | <b>V</b> |          | <b>✓</b>   |
| Double acting cylinders                                                                                                                                                                                                                                                      |          |          | ✓        |            |
| Equipped with a parallel lifting device.                                                                                                                                                                                                                                     |          |          |          | ✓          |
| Direct truck hydraulic                                                                                                                                                                                                                                                       |          |          |          | ✓          |
| v 1 1 1 1 1 1 1 1 1 1 1 1 1 1 1 1 1 1 1                                                                                                                                                                                                                                      |          |          |          |            |