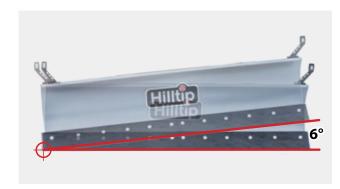

## SNOWSTRIKER™ STRAIGHT BLADE

Quick hitch - lift shoe handle to attach your plow to the vehicle.

Cutting edge with trip springs

Joystick

6° tilt angle

| STANDARD FEATURES                                                                                                                                                                                                                                                            | PICKUP   | UTV      | TRACTOR  | TRUCK      |
|------------------------------------------------------------------------------------------------------------------------------------------------------------------------------------------------------------------------------------------------------------------------------|----------|----------|----------|------------|
| Cutting edge in two segments with trip springs protects the plow and vehicle when striking curbs or other obstacles. The trip springs on one side of the cutting edge will be compressed when hitting an obstacle, while the other cutting edge segment stays on the ground. | <b>√</b> | ✓        | <b>~</b> | <b>v</b>   |
| Adjustable attacking angle                                                                                                                                                                                                                                                   | ✓        | <b>V</b> | ✓        | <b>✓</b>   |
| Down-pressure function presses the plow down for a cleaner scrape.                                                                                                                                                                                                           | ✓        | <b>V</b> |          |            |
| High performance 12V power unit inside enclosed housing.                                                                                                                                                                                                                     | ✓        | <b>V</b> |          |            |
| Light tower with LED headlights.                                                                                                                                                                                                                                             | <b>V</b> |          |          |            |
| LED edge-markers                                                                                                                                                                                                                                                             | <b>✓</b> | <b>V</b> |          | <b>✓</b>   |
| Curved blade for optimal snow-rolling effect.                                                                                                                                                                                                                                | ✓        | <b>✓</b> | ✓        | <b>✓</b>   |
| Hilltip Quick Hitch mounting system - fast and easy plow attachment to car, with all-in-one electrical plug.                                                                                                                                                                 | <b>✓</b> | ✓        |          |            |
| Blade tilts and oscillates while plowing on uneven ground for a cleaner scrape (6°).                                                                                                                                                                                         | ✓        | ✓        | ✓        | <b>~</b>   |
| Self-diagnostic in-cabin joystick                                                                                                                                                                                                                                            | <b>✓</b> | <b>✓</b> |          | <b>√</b> * |
| Direct cylinder lift                                                                                                                                                                                                                                                         | ✓        | <b>V</b> |          | <b>✓</b>   |
| Double acting cylinders                                                                                                                                                                                                                                                      |          |          | ✓        |            |
| Equipped with a parallel lifting device.                                                                                                                                                                                                                                     |          |          |          | ✓          |
| Direct truck hydraulic                                                                                                                                                                                                                                                       |          |          |          | ✓          |
| v 1 1 1 1 1 1 1 1 1 1 1 1 1 1 1 1 1 1 1                                                                                                                                                                                                                                      |          |          |          |            |