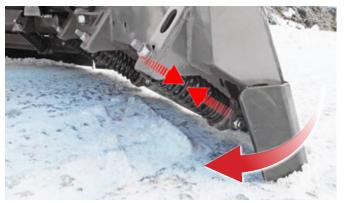

#### **PLOW DESIGN**

The curved, powder-coated blade is made of highstrength steel, which in this case is the key to our durable but light plow. The adjustable two- segment cutting edge is available in polyurethane or highstrength steel.

## SNOWSTRIKER™ STRAIGHT BLADE

Quick hitch - lift shoe handle to attach your plow to the vehicle.

Cutting edge with trip springs

Joystick

6° tilt angle

| STANDARD FEATURES                                                                                                                                                                                                                                                            | PICKUP   | UTV      | TRACTOR  | TRUCK      |
|------------------------------------------------------------------------------------------------------------------------------------------------------------------------------------------------------------------------------------------------------------------------------|----------|----------|----------|------------|
| Cutting edge in two segments with trip springs protects the plow and vehicle when striking curbs or other obstacles. The trip springs on one side of the cutting edge will be compressed when hitting an obstacle, while the other cutting edge segment stays on the ground. | <b>√</b> | ✓        | <b>~</b> | <b>v</b>   |
| Adjustable attacking angle                                                                                                                                                                                                                                                   | ✓        | <b>V</b> | ✓        | <b>✓</b>   |
| Down-pressure function presses the plow down for a cleaner scrape.                                                                                                                                                                                                           | ✓        | <b>V</b> |          |            |
| High performance 12V power unit inside enclosed housing.                                                                                                                                                                                                                     | ✓        | <b>V</b> |          |            |
| Light tower with LED headlights.                                                                                                                                                                                                                                             | <b>V</b> |          |          |            |
| LED edge-markers                                                                                                                                                                                                                                                             | <b>✓</b> | <b>V</b> |          | <b>✓</b>   |
| Curved blade for optimal snow-rolling effect.                                                                                                                                                                                                                                | ✓        | <b>✓</b> | ✓        | <b>✓</b>   |
| Hilltip Quick Hitch mounting system - fast and easy plow attachment to car, with all-in-one electrical plug.                                                                                                                                                                 | <b>✓</b> | ✓        |          |            |
| Blade tilts and oscillates while plowing on uneven ground for a cleaner scrape (6°).                                                                                                                                                                                         | ✓        | ✓        | ✓        | <b>~</b>   |
| Self-diagnostic in-cabin joystick                                                                                                                                                                                                                                            | <b>✓</b> | <b>✓</b> |          | <b>√</b> * |
| Direct cylinder lift                                                                                                                                                                                                                                                         | ✓        | <b>V</b> |          | <b>✓</b>   |
| Double acting cylinders                                                                                                                                                                                                                                                      |          |          | ✓        |            |
| Equipped with a parallel lifting device.                                                                                                                                                                                                                                     |          |          |          | ✓          |
| Direct truck hydraulic                                                                                                                                                                                                                                                       |          |          |          | ✓          |
| v 1 1 1 1 1 1 1 1 1 1 1 1 1 1 1 1 1 1 1                                                                                                                                                                                                                                      |          |          |          |            |

#### **PLOW DESIGN**

The curved, powder-coated blade is made of high-strength steel, which in this case is the key to our durable but light plow. The adjustable two- segment cutting edge is available in polyurethane or high-strength steel.

## SNOWSTRIKER™ V-PLOW

Quick hitch - lift shoe handle to attach your plow to the vehicle.

Joystick

Cutting edge with trip springs

6° tilt angle

| STANDARD FEATURES                                                                                                                                                                                                                                                            | PICKUP   | UTV      | TRACTOR  |
|------------------------------------------------------------------------------------------------------------------------------------------------------------------------------------------------------------------------------------------------------------------------------|----------|----------|----------|
| Cutting edge in two segments with trip springs protects the plow and vehicle when striking curbs or other obstacles. The trip springs on one side of the cutting edge will be compressed when hitting an obstacle, while the other cutting edge segment stays on the ground. | <b>v</b> | <b>v</b> | ✓        |
| Adjustable attacking angle                                                                                                                                                                                                                                                   | ✓        | ✓        | ✓        |
| Down-pressure function presses the plow down for a cleaner scrape.                                                                                                                                                                                                           | ✓        | ✓        |          |
| High performance 12V power unit inside enclosed housing.                                                                                                                                                                                                                     | ✓        | ✓        |          |
| Light tower with LED headlights.                                                                                                                                                                                                                                             | ✓        |          |          |
| LED edge-markers                                                                                                                                                                                                                                                             | ✓        | <b>✓</b> |          |
| Curved blade for optimal snow-rolling effect.                                                                                                                                                                                                                                | ✓        | <b>V</b> | ✓        |
| Hilltip Quick Hitch mounting system - fast and easy plow-attachment to car, with all-in-one electrical plug.                                                                                                                                                                 | <b>√</b> | <b>√</b> |          |
| Blade tilts and oscillates while plowing on uneven ground for a cleaner scrape (6°).                                                                                                                                                                                         | <b>✓</b> | <b>✓</b> | <b>✓</b> |
| Self-diagnostic in-cabin joystick                                                                                                                                                                                                                                            | ✓        | ✓        |          |
| Direct cylinder lift                                                                                                                                                                                                                                                         | ✓        | <b>V</b> |          |
| Double acting cylinders                                                                                                                                                                                                                                                      |          |          | ✓        |