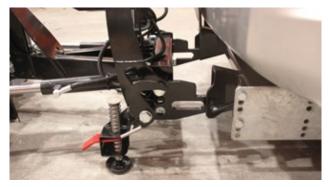

## SNOWSTRIKER™ STRAIGHT BLADE

Quick hitch - lift shoe handle to attach your plow to the vehicle.

Cutting edge with trip springs

Joystick

6° tilt angle

| STANDARD FEATURES                                                                                                                                                                                                                                                            | PICKUP   | UTV      | TRACTOR  | TRUCK      |
|------------------------------------------------------------------------------------------------------------------------------------------------------------------------------------------------------------------------------------------------------------------------------|----------|----------|----------|------------|
| Cutting edge in two segments with trip springs protects the plow and vehicle when striking curbs or other obstacles. The trip springs on one side of the cutting edge will be compressed when hitting an obstacle, while the other cutting edge segment stays on the ground. | <b>√</b> | ✓        | <b>~</b> | <b>v</b>   |
| Adjustable attacking angle                                                                                                                                                                                                                                                   | ✓        | <b>V</b> | ✓        | <b>✓</b>   |
| Down-pressure function presses the plow down for a cleaner scrape.                                                                                                                                                                                                           | ✓        | <b>V</b> |          |            |
| High performance 12V power unit inside enclosed housing.                                                                                                                                                                                                                     | ✓        | <b>V</b> |          |            |
| Light tower with LED headlights.                                                                                                                                                                                                                                             | <b>V</b> |          |          |            |
| LED edge-markers                                                                                                                                                                                                                                                             | <b>✓</b> | <b>V</b> |          | <b>✓</b>   |
| Curved blade for optimal snow-rolling effect.                                                                                                                                                                                                                                | ✓        | <b>✓</b> | ✓        | <b>✓</b>   |
| Hilltip Quick Hitch mounting system - fast and easy plow attachment to car, with all-in-one electrical plug.                                                                                                                                                                 | <b>✓</b> | ✓        |          |            |
| Blade tilts and oscillates while plowing on uneven ground for a cleaner scrape (6°).                                                                                                                                                                                         | ✓        | ✓        | ✓        | <b>~</b>   |
| Self-diagnostic in-cabin joystick                                                                                                                                                                                                                                            | <b>✓</b> | <b>✓</b> |          | <b>√</b> * |
| Direct cylinder lift                                                                                                                                                                                                                                                         | ✓        | <b>V</b> |          | <b>✓</b>   |
| Double acting cylinders                                                                                                                                                                                                                                                      |          |          | ✓        |            |
| Equipped with a parallel lifting device.                                                                                                                                                                                                                                     |          |          |          | ✓          |
| Direct truck hydraulic                                                                                                                                                                                                                                                       |          |          |          | ✓          |
| v 1 1 1 1 1 1 1 1 1 1 1 1 1 1 1 1 1 1 1                                                                                                                                                                                                                                      |          |          |          |            |

## SNOWSTRIKER™ V-PLOW

Quick hitch - lift shoe handle to attach your plow to the vehicle.

Joystick

Cutting edge with trip springs

6° tilt angle

| STANDARD FEATURES                                                                                                                                                                                                                                                            | PICKUP   | UTV      | TRACTOR  |
|------------------------------------------------------------------------------------------------------------------------------------------------------------------------------------------------------------------------------------------------------------------------------|----------|----------|----------|
| Cutting edge in two segments with trip springs protects the plow and vehicle when striking curbs or other obstacles. The trip springs on one side of the cutting edge will be compressed when hitting an obstacle, while the other cutting edge segment stays on the ground. | <b>v</b> | <b>v</b> | ✓        |
| Adjustable attacking angle                                                                                                                                                                                                                                                   | ✓        | ✓        | ✓        |
| Down-pressure function presses the plow down for a cleaner scrape.                                                                                                                                                                                                           | ✓        | ✓        |          |
| High performance 12V power unit inside enclosed housing.                                                                                                                                                                                                                     | ✓        | ✓        |          |
| Light tower with LED headlights.                                                                                                                                                                                                                                             | ✓        |          |          |
| LED edge-markers                                                                                                                                                                                                                                                             | ✓        | <b>✓</b> |          |
| Curved blade for optimal snow-rolling effect.                                                                                                                                                                                                                                | ✓        | <b>V</b> | ✓        |
| Hilltip Quick Hitch mounting system - fast and easy plow-attachment to car, with all-in-one electrical plug.                                                                                                                                                                 | <b>√</b> | <b>√</b> |          |
| Blade tilts and oscillates while plowing on uneven ground for a cleaner scrape (6°).                                                                                                                                                                                         | <b>✓</b> | <b>✓</b> | <b>✓</b> |
| Self-diagnostic in-cabin joystick                                                                                                                                                                                                                                            | ✓        | ✓        |          |
| Direct cylinder lift                                                                                                                                                                                                                                                         | ✓        | <b>V</b> |          |
| Double acting cylinders                                                                                                                                                                                                                                                      |          |          | ✓        |