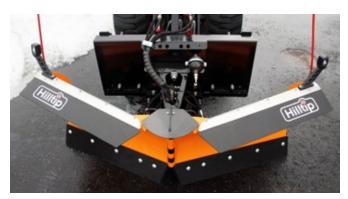

## SNOWSTRIKER™ V-PLOW

The HillTip V-plow is the first plow of its kind built in Europe. The HillTip Quick Hitch mounts makes this easy on-and-off snowplow compatible with most pickups and SUVs on the market.

The HillTip Snowstriker-VTR Snowplows are designed with a heavy duty box construction for hard winter conditions, and fits compact tractors and loaders with a total weight of 2,5 – 5 ton.