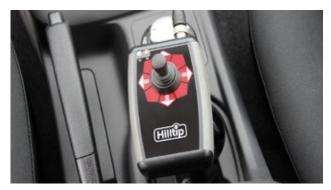

## SNOWSTRIKER™ STRAIGHT BLADE

Quick hitch - lift shoe handle to attach your plow to the vehicle.

Cutting edge with trip springs

Joystick

6° tilt angle

| STANDARD FEATURES                                                                                                                                                                                                                                                            | PICKUP   | UTV      | TRACTOR  | TRUCK      |
|------------------------------------------------------------------------------------------------------------------------------------------------------------------------------------------------------------------------------------------------------------------------------|----------|----------|----------|------------|
| Cutting edge in two segments with trip springs protects the plow and vehicle when striking curbs or other obstacles. The trip springs on one side of the cutting edge will be compressed when hitting an obstacle, while the other cutting edge segment stays on the ground. | <b>√</b> | ✓        | <b>~</b> | <b>v</b>   |
| Adjustable attacking angle                                                                                                                                                                                                                                                   | ✓        | <b>V</b> | ✓        | <b>✓</b>   |
| Down-pressure function presses the plow down for a cleaner scrape.                                                                                                                                                                                                           | ✓        | <b>V</b> |          |            |
| High performance 12V power unit inside enclosed housing.                                                                                                                                                                                                                     | ✓        | <b>V</b> |          |            |
| Light tower with LED headlights.                                                                                                                                                                                                                                             | <b>V</b> |          |          |            |
| LED edge-markers                                                                                                                                                                                                                                                             | <b>✓</b> | <b>V</b> |          | <b>✓</b>   |
| Curved blade for optimal snow-rolling effect.                                                                                                                                                                                                                                | ✓        | <b>✓</b> | ✓        | <b>✓</b>   |
| Hilltip Quick Hitch mounting system - fast and easy plow attachment to car, with all-in-one electrical plug.                                                                                                                                                                 | <b>✓</b> | ✓        |          |            |
| Blade tilts and oscillates while plowing on uneven ground for a cleaner scrape (6°).                                                                                                                                                                                         | ✓        | ✓        | ✓        | <b>~</b>   |
| Self-diagnostic in-cabin joystick                                                                                                                                                                                                                                            | <b>✓</b> | <b>✓</b> |          | <b>√</b> * |
| Direct cylinder lift                                                                                                                                                                                                                                                         | ✓        | <b>V</b> |          | <b>✓</b>   |
| Double acting cylinders                                                                                                                                                                                                                                                      |          |          | ✓        |            |
| Equipped with a parallel lifting device.                                                                                                                                                                                                                                     |          |          |          | ✓          |
| Direct truck hydraulic                                                                                                                                                                                                                                                       |          |          |          | ✓          |
| v 1 1 1 1 1 1 1 1 1 1 1 1 1 1 1 1 1 1 1                                                                                                                                                                                                                                      |          |          |          |            |

## SNOWSTRIKER™ V-PLOW

Quick hitch - lift shoe handle to attach your plow to the vehicle.

Joystick

Cutting edge with trip springs

6° tilt angle

| STANDARD FEATURES                                                                                                                                                                                                                                                            | PICKUP   | UTV      | TRACTOR  |
|------------------------------------------------------------------------------------------------------------------------------------------------------------------------------------------------------------------------------------------------------------------------------|----------|----------|----------|
| Cutting edge in two segments with trip springs protects the plow and vehicle when striking curbs or other obstacles. The trip springs on one side of the cutting edge will be compressed when hitting an obstacle, while the other cutting edge segment stays on the ground. | <b>v</b> | <b>v</b> | ✓        |
| Adjustable attacking angle                                                                                                                                                                                                                                                   | ✓        | ✓        | ✓        |
| Down-pressure function presses the plow down for a cleaner scrape.                                                                                                                                                                                                           | ✓        | ✓        |          |
| High performance 12V power unit inside enclosed housing.                                                                                                                                                                                                                     | ✓        | ✓        |          |
| Light tower with LED headlights.                                                                                                                                                                                                                                             | ✓        |          |          |
| LED edge-markers                                                                                                                                                                                                                                                             | ✓        | <b>✓</b> |          |
| Curved blade for optimal snow-rolling effect.                                                                                                                                                                                                                                | ✓        | <b>V</b> | ✓        |
| Hilltip Quick Hitch mounting system - fast and easy plow-attachment to car, with all-in-one electrical plug.                                                                                                                                                                 | <b>√</b> | <b>√</b> |          |
| Blade tilts and oscillates while plowing on uneven ground for a cleaner scrape (6°).                                                                                                                                                                                         | <b>✓</b> | <b>✓</b> | <b>✓</b> |
| Self-diagnostic in-cabin joystick                                                                                                                                                                                                                                            | ✓        | ✓        |          |
| Direct cylinder lift                                                                                                                                                                                                                                                         | ✓        | <b>V</b> |          |
| Double acting cylinders                                                                                                                                                                                                                                                      |          |          | ✓        |