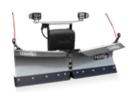

## SNOWSTRIKER™ STRAIGHT BLADE

Quick hitch - lift shoe handle to attach your plow to the vehicle.

Cutting edge with trip springs

Joystick

6° tilt angle

| STANDARD FEATURES                                                                                                                                                                                                                                                            | PICKUP   | UTV      | TRACTOR  | TRUCK      |
|------------------------------------------------------------------------------------------------------------------------------------------------------------------------------------------------------------------------------------------------------------------------------|----------|----------|----------|------------|
| Cutting edge in two segments with trip springs protects the plow and vehicle when striking curbs or other obstacles. The trip springs on one side of the cutting edge will be compressed when hitting an obstacle, while the other cutting edge segment stays on the ground. | <b>√</b> | ✓        | <b>~</b> | <b>v</b>   |
| Adjustable attacking angle                                                                                                                                                                                                                                                   | ✓        | <b>V</b> | ✓        | <b>✓</b>   |
| Down-pressure function presses the plow down for a cleaner scrape.                                                                                                                                                                                                           | ✓        | <b>V</b> |          |            |
| High performance 12V power unit inside enclosed housing.                                                                                                                                                                                                                     | ✓        | <b>V</b> |          |            |
| Light tower with LED headlights.                                                                                                                                                                                                                                             | <b>V</b> |          |          |            |
| LED edge-markers                                                                                                                                                                                                                                                             | <b>✓</b> | <b>V</b> |          | <b>✓</b>   |
| Curved blade for optimal snow-rolling effect.                                                                                                                                                                                                                                | ✓        | <b>✓</b> | ✓        | <b>✓</b>   |
| Hilltip Quick Hitch mounting system - fast and easy plow attachment to car, with all-in-one electrical plug.                                                                                                                                                                 | <b>✓</b> | ✓        |          |            |
| Blade tilts and oscillates while plowing on uneven ground for a cleaner scrape (6°).                                                                                                                                                                                         | ✓        | ✓        | ✓        | <b>~</b>   |
| Self-diagnostic in-cabin joystick                                                                                                                                                                                                                                            | <b>✓</b> | <b>✓</b> |          | <b>√</b> * |
| Direct cylinder lift                                                                                                                                                                                                                                                         | ✓        | <b>V</b> |          | <b>✓</b>   |
| Double acting cylinders                                                                                                                                                                                                                                                      |          |          | ✓        |            |
| Equipped with a parallel lifting device.                                                                                                                                                                                                                                     |          |          |          | ✓          |
| Direct truck hydraulic                                                                                                                                                                                                                                                       |          |          |          | ✓          |
| v 1 1 1 1 1 1 1 1 1 1 1 1 1 1 1 1 1 1 1                                                                                                                                                                                                                                      |          |          |          |            |