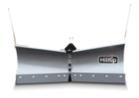

## 1650-2400 STRAIGHT BLADE FOR PICKUPS, UTVS, TRACTORS, TRUCKS

This is the first plow of its kind built in Europe - and built for European pickups, UTVs, tractors and trucks.

The Hilltip Quick Hitch mounts makes this easy onand-off snowplow compatible with most pickups, SUVs and UTVs on the market.

#### **PLOW DESIGN**

The curved, powder-coated blade is made of highstrength steel, which in this case is the key to our durable but light plow. The adjustable two- segment cutting edge is available in polyurethane or highstrength steel.