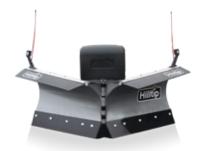

## SNOWSTRIKER™ V-PLOW

Quick hitch - lift shoe handle to attach your plow to the vehicle.

Joystick

Cutting edge with trip springs

6° tilt angle

| STANDARD FEATURES                                                                                                                                                                                                                                                            | PICKUP   | UTV      | TRACTOR  |
|------------------------------------------------------------------------------------------------------------------------------------------------------------------------------------------------------------------------------------------------------------------------------|----------|----------|----------|
| Cutting edge in two segments with trip springs protects the plow and vehicle when striking curbs or other obstacles. The trip springs on one side of the cutting edge will be compressed when hitting an obstacle, while the other cutting edge segment stays on the ground. | <b>v</b> | <b>v</b> | ✓        |
| Adjustable attacking angle                                                                                                                                                                                                                                                   | ✓        | ✓        | ✓        |
| Down-pressure function presses the plow down for a cleaner scrape.                                                                                                                                                                                                           | ✓        | ✓        |          |
| High performance 12V power unit inside enclosed housing.                                                                                                                                                                                                                     | ✓        | ✓        |          |
| Light tower with LED headlights.                                                                                                                                                                                                                                             | ✓        |          |          |
| LED edge-markers                                                                                                                                                                                                                                                             | ✓        | <b>✓</b> |          |
| Curved blade for optimal snow-rolling effect.                                                                                                                                                                                                                                | ✓        | <b>V</b> | ✓        |
| Hilltip Quick Hitch mounting system - fast and easy plow-attachment to car, with all-in-one electrical plug.                                                                                                                                                                 | <b>√</b> | <b>√</b> |          |
| Blade tilts and oscillates while plowing on uneven ground for a cleaner scrape (6°).                                                                                                                                                                                         | <b>✓</b> | <b>✓</b> | <b>✓</b> |
| Self-diagnostic in-cabin joystick                                                                                                                                                                                                                                            | ✓        | ✓        |          |
| Direct cylinder lift                                                                                                                                                                                                                                                         | ✓        | <b>V</b> |          |
| Double acting cylinders                                                                                                                                                                                                                                                      |          |          | ✓        |