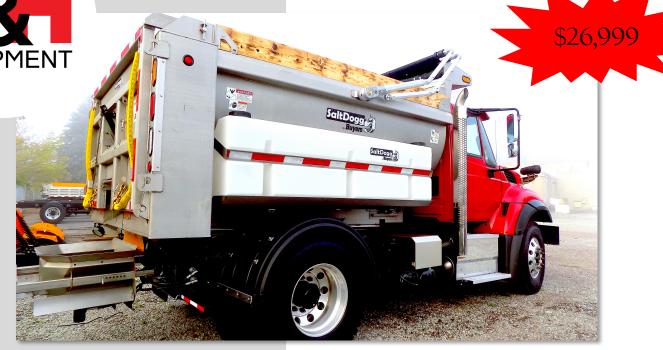

## **BUYERS ALL-IN-ONE**

CHASSIS NOT INCLUDED

- 11' Spreader Dump Combination
- Conveyor System Built-in to Floor
- Spinner Assemble Salt/Sand Application

S/N: 01009 A&H P/N: M1705004

Subject To Availability, Freight & Applicable Tax Est As Of Sept 1, 20

- Automatic Electric Tarp System with Tension Bow
- Integrated Pre-Wet Tanks
- Tank Size 180 Gallons Each
- LED Marker Lights
- High Mount TG Offset Hardware
- Front Mounted Telescoping Hoist
- Fold Down Ladder Driver Side
- 24" Cab Shield with Front & Side Strobes
- Rear Post Strobes: Stop-Turn-Tail and Reverse
- (2) Strobe Lights in Front