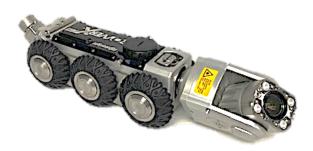

## ROVVER X EVALUATION SERVICES

Let factory certified personnel at A&H Equipment Co. perform 21+ point evaluation on your ROVVER X. Keep your unit working properly and at its peak performance with a 360° inspection over the cable reel/cable, crawler, camera, pendant, and wireless remote.

#### Crawler

- -Inspect the seals and O-rings for leaks
- -Inspect the drive motors and axles for wear and proper operation
- -Inspect the cable and camera connectors on crawler
- -Inspect rearview camera and back eye LED
- -Replace side plate and drive axle O-rings

### Camera

- -Inspect the seals and O-rings for leaks
- -Inspect rotation shaft and roll function
- -Inspect front window and LED function
- -Inspect tilt axles and pitch function
- -Inspect lasers and measurement function
- -Replace tilt cover disk O-rings