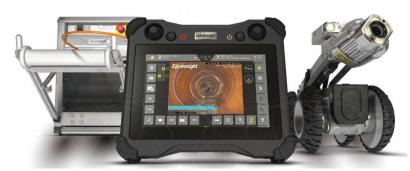

## ROVVER X EVALUATION SERVICES

Let factory certified personnel at A&H Equipment Co. perform 21+ point evaluation on your ROVVER X. Keep your unit working properly and at its peak performance with a 360° inspection over the cable reel/cable, crawler, camera, pendant, and wireless remote.

A&H Equipment will check for potential damage and will clean the camera, crawler, cables, and will replace the side plate O-rings and axle O-rings. We will make sure the pendant has the latest software update along with calibrating the screen and joysticks.