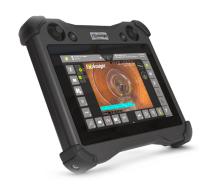

### **Pendant**

- -Verify the calibration of the screen and joysticks
- -Verify proper recording and exporting of data
- -Update to the latest version of software