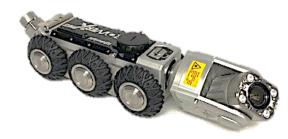

# ROVVER X COMBO UNIT EVALUATION SERVICES

Let factory certified personnel at A&H Equipment Co. perform 21+ point evaluation on your RXSAT Combo System. Keep your unit working properly and at its peak performance with a 360° inspection over the cable reel/cable, crawler, camera, pendant, and wireless remote.

#### Crawler

- -Inspect the seals and O-rings for leaks
- -Inspect the drive motors and axles for wear and proper operation
- -Inspect the cable and camera connectors on crawler
- -Inspect rearview camera and back eye LED
- -Replace side plate and drive axle O-rings

#### Camera

- -Inspect the seals and O-rings for leaks
- -Inspect rotation shaft and roll function
- -Inspect front window and LED function
- -Inspect tilt axles and pitch function
- -Inspect lasers and measurement function
- -Replace tilt cover disk O-rings