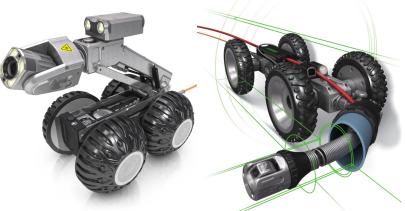

# ROVVER X COMBO UNIT EVALUATION SERVICES

Let factory certified personnel at A&H Equipment Co. perform 21+ point evaluation on your RXSAT Combo System. Keep your unit working properly and at its peak performance with a 360° inspection over the cable reel/cable, crawler, camera, pendant, and wireless remote.

#### Crawler

- -Inspect the seals and O-rings for leaks
- -Inspect the drive motors and axles for wear and proper operation
- -Inspect the cable and camera connectors on crawler
- -Inspect rearview camera and back eye LED
- -Replace side plate and drive axle O-rings

#### Camera

- -Inspect the seals and O-rings for leaks
- -Inspect rotation shaft and roll function
- -Inspect front window and LED function
- -Inspect tilt axles and pitch function
- -Inspect lasers and measurement function
- -Replace tilt cover disk O-rings