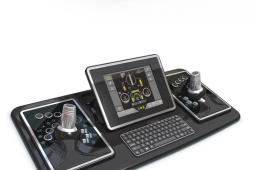

# ROVVER X COMBO UNIT EVALUATION SERVICES

Let factory certified personnel at A&H Equipment Co. perform 21+ point evaluation on your RXSAT Combo System. Keep your unit working properly and at its peak performance with a 360° inspection over the cable reel/cable, crawler, camera, pendant, and wireless remote.

### **Pendant**

- -Verify the calibration of the screen and joysticks
- -Verify proper recording and exporting of data
- -Update to the latest version of software

### **Wireless Remote**

-Verify proper operation