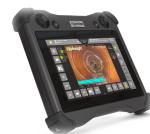

### **Pendant**

- -Verify the calibration of the screen and joysticks
- -Verify proper recording and exporting of data
- -Update to the latest version of software