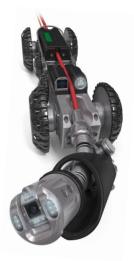

#### Crawler

-Inspect the seals and O-rings for leaks -Inspect the drive motors and axles for wear and proper operation -Inspect the cable and camera connectors on crawler -Inspect rearview camera and back eye LED -Replace side plate and drive axle O-rings

#### Camera

-Inspect the seals and O-rings for leaks -Inspect rotation shaft and roll function -Inspect front window and LED function -Inspect tilt axles and pitch function -Inspect lasers and measurement function -Replace tilt cover disk O-rings