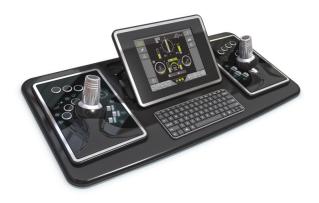

#### Pendant

-Verify the calibration of the screen and joysticks -Verify proper recording and exporting of data -Update to the latest version of software

Wireless Remote -Verify proper operation