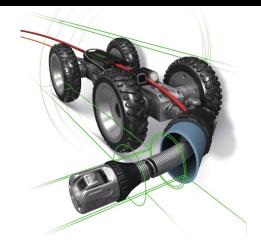

## ROVVER X LATERAL LAUNCH EVALUATION SERVICES

Let factory certified personnel at A&H Equipment Co. perform 21+ point evaluation on your RXSAT. Keep your unit working properly and at its peak performance with a 360° inspection over the cable reel/cable, crawler, camera, pendant, and wireless remote.

#### Crawler

-Inspect the seals and O-rings for leaks -Inspect the drive motors and axles for wear and proper operation -Inspect the cable and camera connectors on crawler -Inspect rearview camera and back eye LED -Replace side plate and drive axle O-rings

#### Camera

-Inspect the seals and O-rings for leaks -Inspect rotation shaft and roll function -Inspect front window and LED function -Inspect tilt axles and pitch function -Inspect lasers and measurement function -Replace tilt cover disk O-rings