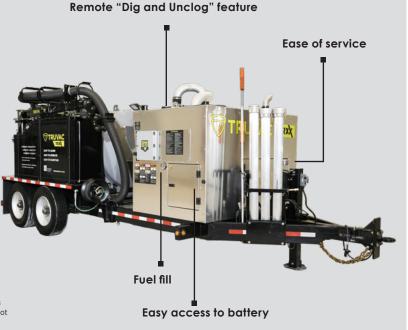

#### **FEATURES**

- 600 1,000 cfm blower
- 49-64 hp diesel Kubota engine
- Easy 1-2-3 operation
- Easy to maintain
- Easy access to key operating components
- · Standard wireless remote with multi functions
- Wireless remote includes "Dig and Unclog" function

#### 'DIG AND UNCLOG'

Productivity on the job is aided by TRXX's standard remote with 'Dig and Unclog" function. No more walks from the worksite back to the trailer to unclog the hose.

SPOILS TANK: 500 or 800 gallons

FRESHWATER TANK: 200 or 400 gallons

VACUUM SYSTEM: 600 cfm or 1,000 cfm

WATER PUMP: 5 gpm @ 3,000 psi

**BOOM:** Optional strong arm or hydraulically operated boom

FILTRATION: Standard 5 micron final filter,

optional cyclone filtration

Specifications are general and subject to change without notice. If exact measurements are required, equipment should be weighed and measured. Delivered equipment may not necessarily match that shown, based on selected options.