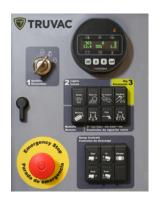

#### **EASY AS 1-2-3**

Simple, clearly labeled, bi-lingual control panel.

- 1. Start engine
- 2. Select lights
- 3. Engage dig mode