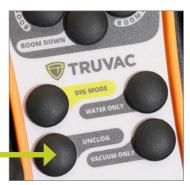

### REMOTE CONTROL

The TRUVAC TRXX wireless remote activates all functions, including a "Dig and Unclog" feature. The optional boom is also controlled with the remote's directional keypad.

#### 'DIG AND UNCLOG'

Productivity on the job is aided by TRXX's standard remote with 'Dig and Unclog" function. No more walks from the worksite back to the trailer to unclog the hose.

SPOILS TANK: 500 or 800 gallons