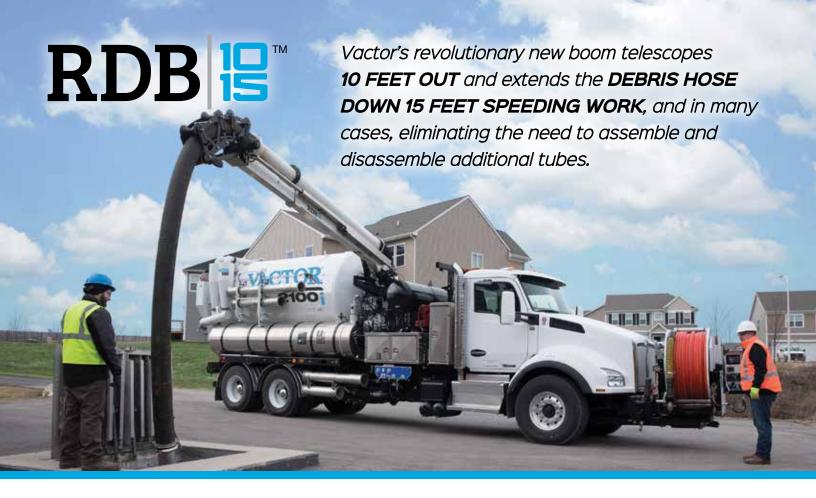

## **RAPID DEPLOYMENT BOOM**

## The RDB 1015™ Offers You:

- Dramatic reduction in set-up and tear-down time with boom's ability to pay-in and pay-out 15 feet of vacuum hose
- The ability to work in areas of low overhead clearance without raising the boom and still reach needed depths with enhanced speed and efficiency
- Transport with catch basin tube attached to start work immediately, or without it for unmatched visibility
- No additional operator maintenance over a traditional 10' telescoping boom