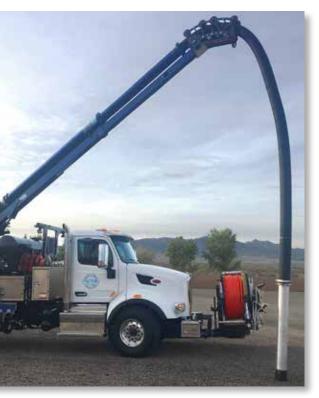

## **RAPID DEPLOYMENT BOOM**

## The RDB 1015™ Offers You:

- Dramatic reduction in set-up and tear-down time with boom's ability to pay-in and pay-out 15 feet of vacuum hose
- The ability to work in areas of low overhead clearance without raising the boom and still reach needed depths with enhanced speed and efficiency
- Transport with catch basin tube attached to start work immediately, or without it for unmatched visibility
- No additional operator maintenance over a traditional 10' telescoping boom