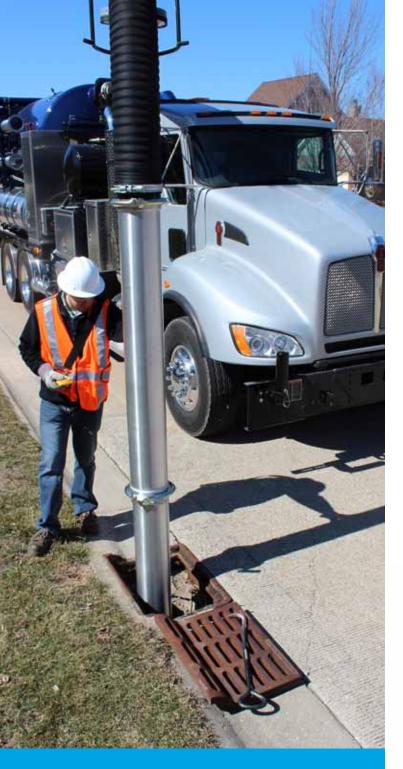

The industry leading Vactor 2100 Plus combination sewer cleaner is now available in a Catch Basin Cleaner model!

For more information about the most productive Catch Basin Cleaner in the industry, visit www.vactor.com or contact your local Vactor dealer.

# 2100 Plus CB

The Vactor Plus CB provides all of the 2100 Plus benefits; improved air flow, operator ergonomics, enhanced safety, smart truck design and standard high dump on tandem axle chassis. The Plus CB has an improved air-routing system that provides an efficient air flow path for both the single-stage and dual-stage fan or a positive displacement blower configuration resulting in outstanding performance and maximum productivity. Ergonomic controls make it the Plus CB easy to operate and maintain.