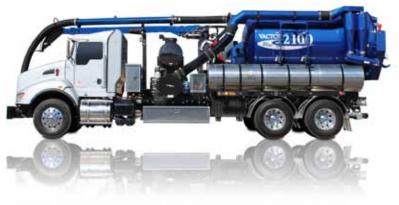

# 2100 Plus CB

The Vactor Plus CB provides all of the 2100 Plus benefits; improved air flow, operator ergonomics, enhanced safety, smart truck design and standard high dump on tandem axle chassis. The Plus CB has an improved air-routing system that provides an efficient air flow path for both the single-stage and dual-stage fan or a positive displacement blower configuration resulting in outstanding performance and maximum productivity. Ergonomic controls make it the Plus CB easy to operate and maintain.