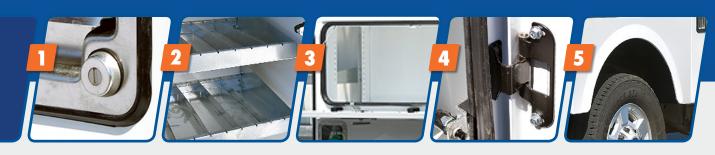

#### **LOCK CYLINDERS**

Are keyed alike with double-bitted keys and are power door lock ready for easy after-market installation.

#### COMPARTMENT TRAYS

Adjustable bolt-in material trays (250 lb. capacity) with movable dividers.

#### **CUTOUTS**

I Openings in intermediate panels between horizontal and adjacent vertical compartments provide extended storage between compartments.

#### **DOOR HINGES**

Concealed, bolt-on style provides increased security and clean appearance.

#### **FENDER PANELS**

Single-piece die-stamped bolt-on panels with radius wheel openings to fit specific chassis configurations.