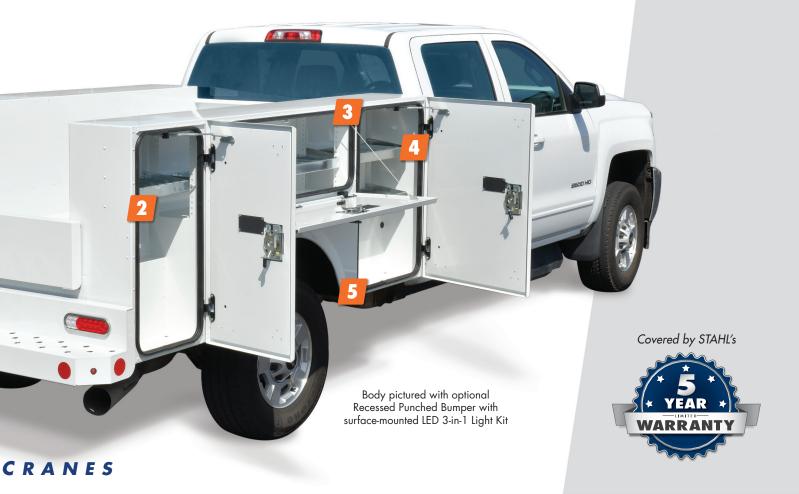

- Full-height, lockable compartment doors
- Fully concealed door hinges and hidden drip-rails
- Bolt-on, lockable stainless steel compartment latches

Constructed of heavy gauge, powder coated Galvanneal steel, CST service bodies are available with a wide array of optional equipment including drawers, hooks, ladder racks, and more-so you can easily configure your truck to meet your specific application needs.

#### PROTECTION FOR VALUABLES

All compartment doors are independently lockable to keep valuables secure. An optional, push-pull mechanical bar locks with padlock tabs can also be added to provide a second level of security

#### **HIGH SECURITY & LOW MAINTENANCE**

Compartment door hinges are fully concealed for enhanced security while their bolt-on design makes them maintenance friendly

#### **DOOR HINGES**

Concealed, bolt-on style provides increased security and clean appearance.