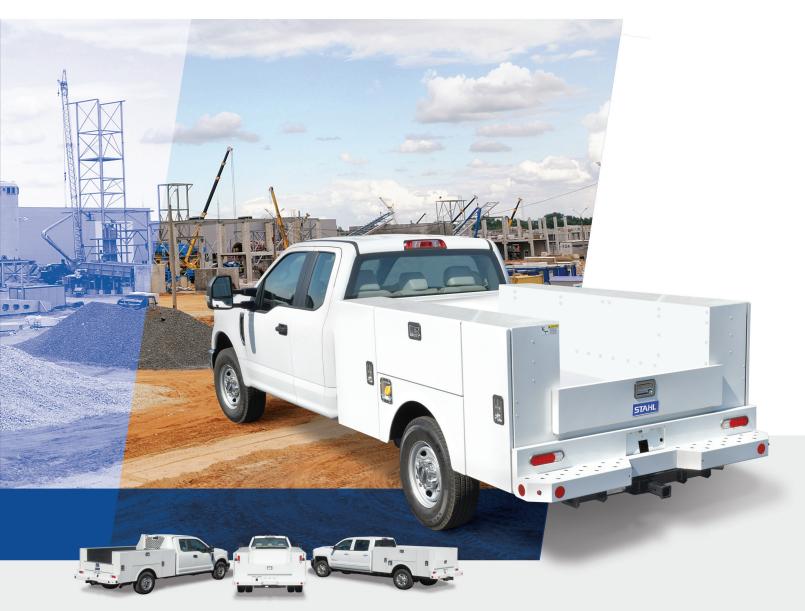

# CHALLENGER ST

PRODUCT MODELS: CST 82 / CST 98 / CST 110 / CST 134

# The STAHL Challenger ST Service Body – A Rugged, Highly Versatile Tool Box On Wheels.

The sleek design of the Challenger ST (CST) Service Body includes these standard features to enhance your company's image, while protecting your tools and equipment from theft and the elements:

- Full-height, lockable compartment doors
- Fully concealed door hinges and hidden drip-rails
- Bolt-on, lockable stainless steel compartment latches

Constructed of heavy gauge, powder coated Galvanneal steel, CST service bodies are available with a wide array of optional equipment including drawers, hooks, ladder racks, and more-so you can easily configure your truck to meet your specific application needs.