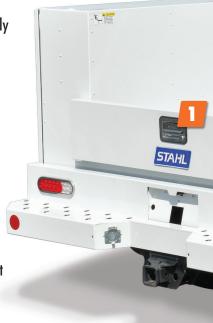

#### **HIGH SECURITY & LOW MAINTENANCE**

Compartment door hinges are fully concealed for enhanced security while their bolt-on design makes them maintenance friendly

#### **DOOR HINGES**

Concealed, bolt-on style provides increased security and clean appearance.