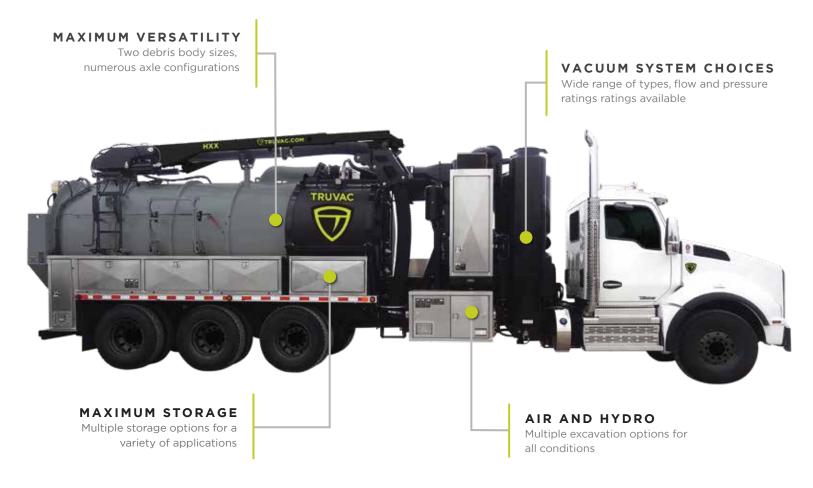

## HXX SPECS

**BOOM** 8" vacuum system, extendable or telescopic to 22' reach,

320 degree rotation

**CHASSIS** Multiple options

**DEBRIS BODY** 50 degree tilting 12 yd<sup>3</sup> or 15 yd<sup>3</sup> debris body

**VACUUM SYSTEM** Positive displacement blower options rated at 18 in-HG/4970 cfm,

28 in-HG/5200 cfm, or 28 in-HG/6176 cfm. Also available with

two-stage centrifugal compressor.

**WATER SYSTEM** 10, 20, or 25 gpm at 2500 or 3000 psi water pump options with

DigRight® technology