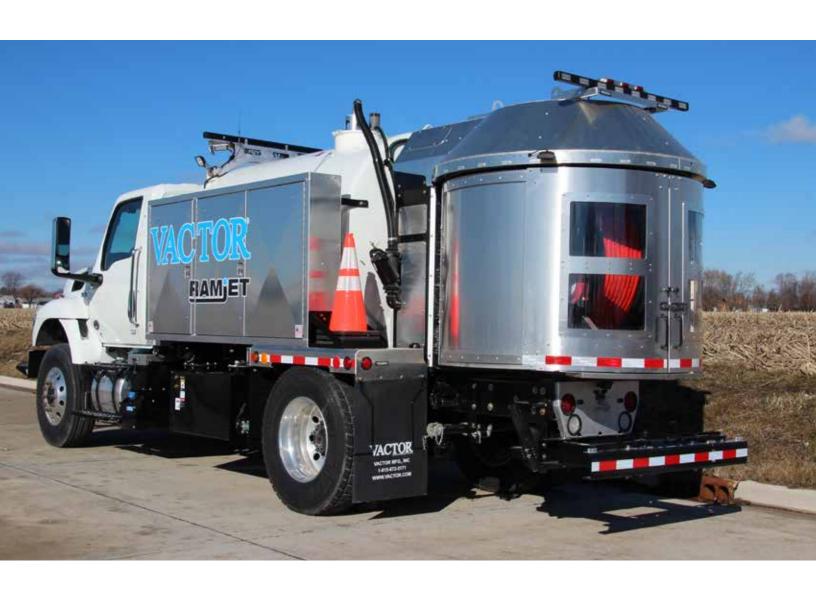

# RAISING THE BAR WITH REVOLUTIONARY TECHNOLOGY

### SIMPLER. SMARTER. SMOOTHER.

When you start with a powerful machine that already delivers proven performance, versatility, operating ease and maneuverability, how do you make it even better? When it comes to our latest Ramjet®, we began by adding our exclusive IntuiTouch® controls for greater precision and enhanced productivity. Then, we improved the water plumbing to add even more storage options.

All together it's a package of performance and power unmatched in the industry:

- IntuiTouch control system with one-touch activation
- Low-maintenance Jet Rodder® water pump
- Park-N-Clean<sup>™</sup> technology for faster set-up at the job site
- Exclusive Modul-Flex design for maximum capacities and optimum weight distribution
- Stainless steel water tank offers greater strength and corrosion protection and comes with a 10-year warranty
- Superior cold weather operation that includes separate storage for wet and dry items

Like all Vactor® equipment, the latest Ramjet offers customized solutions, powerful support and unmatched quality.