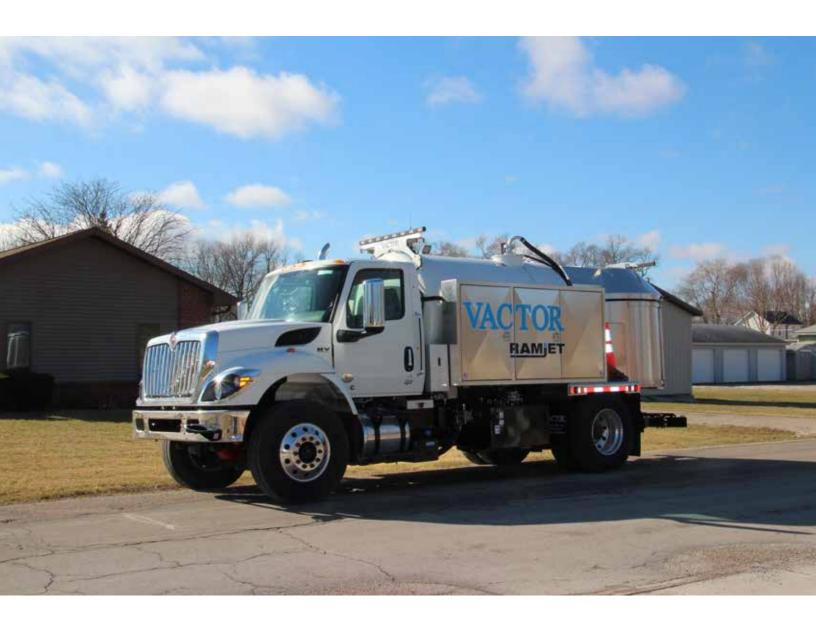

### FRONT-MOUNTED VS. REAR-MOUNTED.

Whether it's a front or rear mounted hose reel, every Ramjet is built to your needs with quality tested components and backed by the most experienced dealer network in the industry.

#### Front Hose Reel

- Capacities up to 1 in x 1000 ft
- Rotates up to 270° to provide direct alignment to manholes
- Telescopes up to 15 in forward

#### Rear Hose Reel

- Capacities up to 1 in x 900 ft
- Rotates a total of 180°, 90° to curb side and 90° to street side to provide direct alignment to manholes
- Available integral aluminum shroud with heavy-duty, see-through windows is available