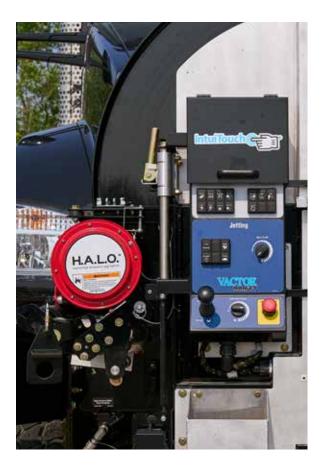

#### IntuiTouch Control Panel

- Ergonomic controls with up/down adjustment for individualized maximum comfort
- Glove-friendly tactile buttons
- Reliable touch buttons with backlit feedback enable the operator to know if a selected function is active
- Hose reel joystick significantly improves response time and pays in and out in the direction of the hose reel
- Operators have full control of the water system via a single Multi-Flow control dial - enabling them to precisely match the flow and pressure to the job requirements
- E-stops located at all operator control points bring the unit to a safe condition to protect both the operator and the equipment

#### High-Performance Park-N-Clean™ Technology

A system that allows the operator to park near the manhole and be cleaning within minutes — requiring minimal setup time. This makes things easier for the operator and results in better fuel efficiency and less wear on components.