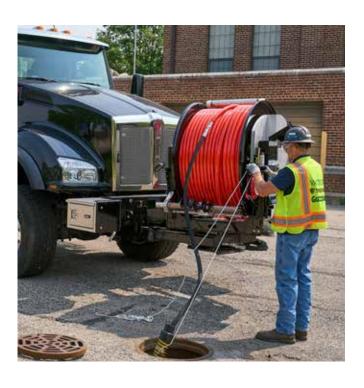

#### High-Performance Park-N-Clean™ Technology

A system that allows the operator to park near the manhole and be cleaning within minutes — requiring minimal setup time. This makes things easier for the operator and results in better fuel efficiency and less wear on components.