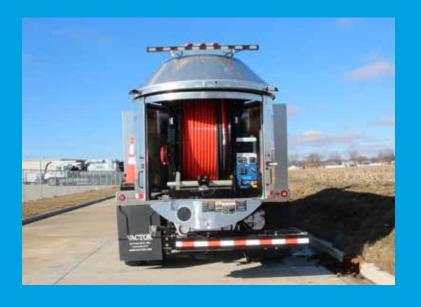

### FRONT-MOUNTED VS. REAR-MOUNTED.

Whether it's a front or rear mounted hose reel, every Ramjet is built to your needs with quality tested components and backed by the most experienced dealer network in the industry.

#### Rear Hose Reel

- Capacities up to 1 in x 900 ft
- Rotates a total of 180°, 90° to curb side and 90° to street side to provide direct alignment to manholes
- Available integral aluminum shroud with heavy-duty, see-through windows is available