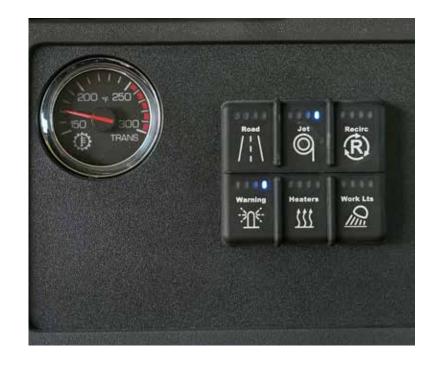

#### IntuiTouch In-Cab Controls

- One-Touch engagement to activate PTO allowing operators to gain control of all operational systems
- Operator can engage road, jet, and recirculation mode with single push-button ease

#### IntuiTouch Control Panel

- Ergonomic controls with up/down adjustment for individualized maximum comfort
- Glove-friendly tactile buttons
- Reliable touch buttons with backlit feedback enable the operator to know if a selected function is active
- Hose reel joystick significantly improves response time and pays in and out in the direction of the hose reel
- Operators have full control of the water system via a single Multi-Flow control dial - enabling them to precisely match the flow and pressure to the job requirements
- E-stops located at all operator control points bring the unit to a safe condition to protect both the operator and the equipment