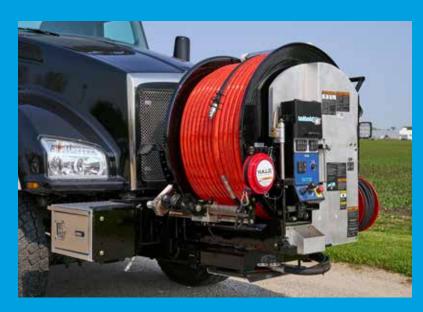

### FRONT-MOUNTED VS. REAR-MOUNTED.

Whether it's a front or rear mounted hose reel, every Ramjet is built to your needs with quality tested components and backed by the most experienced dealer network in the industry.

#### Front Hose Reel

- Capacities up to 1 in x 1000 ft
- Rotates up to 270° to provide direct alignment to manholes
- Telescopes up to 15 in forward