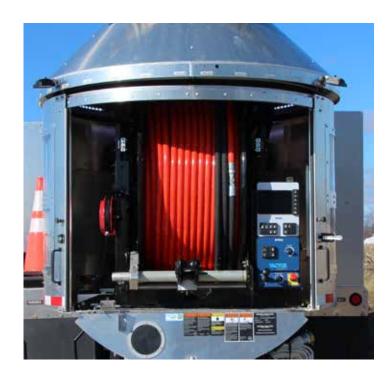

### FRONT-MOUNTED VS. REAR-MOUNTED.

Whether it's a front or rear mounted hose reel, every Ramjet is built to your needs with quality tested components and backed by the most experienced dealer network in the industry.

#### Front Hose Reel

- Capacities up to 1 in x 1000 ft
- Rotates up to 270° to provide direct alignment to manholes
- Telescopes up to 15 in forward

#### Rear Hose Reel

- Capacities up to 1 in x 900 ft
- Rotates a total of 180°, 90° to curb side and 90° to street side to provide direct alignment to manholes
- Available integral aluminum shroud with heavy-duty, see-through windows is available