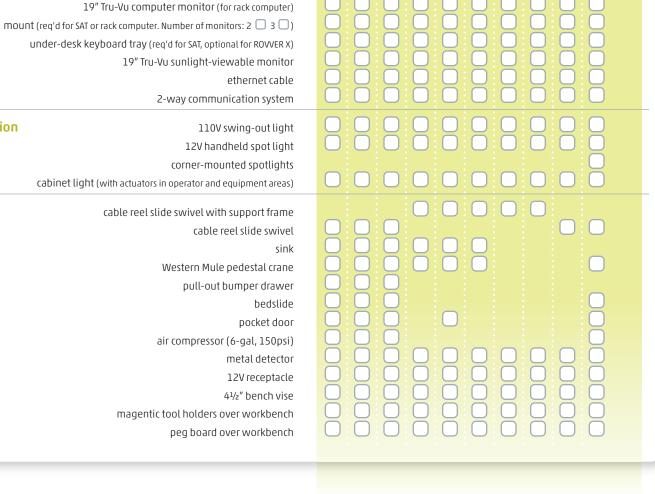

## options for preferred build-outs

back-up camera (wireless for trailer)

LED strobes in all four (4) corners

color printer with ink

additional LED strobe (select: front rear ) additional LED arrow board (select: front rear )

battery-operated carbon monoxide detector

additional 19" Tru-Vu video monitor (for ROVVER X SAT)

| trailers (gas)            | 00000 00000000 00000                    |                                         |   |
|---------------------------|-----------------------------------------|-----------------------------------------|---|
| Nissan NV (MEPS RoadPow   |                                         |                                         |   |
| ProMaster (MEPS RoadPov   |                                         |                                         |   |
| ProMaster (inverter)      |                                         |                                         | 0 |
| Transit (gas generator)   |                                         |                                         |   |
| Transit (MEPS RoadPower)  |                                         |                                         |   |
| Sprinter (MEPS RoadPowe   |                                         |                                         |   |
| box (cutaway, MEPS Road   |                                         |                                         |   |
| box (cutaway, gas)        | 000000000000                            |                                         |   |
| box (dry freight, diesel) | 000000000000000000000000000000000000000 | 000000000000000000000000000000000000000 |   |
|                           |                                         |                                         |   |

## options for preferred build-outs

| ox (dry freight, diesel) | ox (cutaway, gas) | ox (cutaway, MEPS RoadPowe | printer (MEPS RoadPower) | ransit (MEPS RoadPower) | ransit (gas generator) |     | roMaster (MEPS RoadPower) | Jissan NV (MEPS RoadPower) | railers (gas) |  |
|--------------------------|-------------------|----------------------------|--------------------------|-------------------------|------------------------|-----|---------------------------|----------------------------|---------------|--|
| ) xo                     | ) XO              | ) XO                       | prij                     | rans                    | rans                   | Mon | гоМ                       | lissa                      | raile         |  |