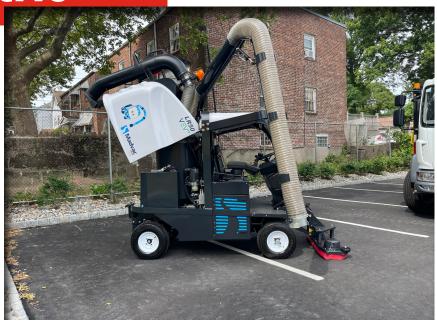

# 2022 LR50 Electric

### **SPECIFICATIONS**

Madvac All-Terrain Litter Vacuum with Robotic Arm

- 48" Vacuum Head
- Hydraulic Raise/Lower with Dual Vac Port
- 6" x 15' Retractable Wander Hose
- Water Mist System
- 10.17 Gallon Water Tank (Dust Control)
- Enclosed Cab with Heates Wind-Sheild and Vinyl Doors
- Heated Seat
- Fan for Operator Comfort
- Rear-View Camera, Color Monitor

STOCK #: A2205019