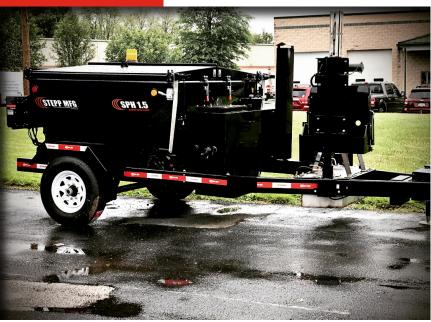

# **2021 STEPP SPH**

#### **SPECIFICATIONS**

- 2021 SPH 1.5 CU YD (2 Ton) Premix Heater
- 120,000 BTU Diesel Burner w/ Automatic Temperature Controls
- Compactor Plate Carrier
- LP Hand Torch w/ Storage
- Tack Tank
- Washdown System
- Battery Charger
- Lighting & Safety Strobes
- 7000 lb. Single Axle Trailer
- Electric Brakes

VIN: 4S9PH15Y6MS127038 STOCK #: A2105001