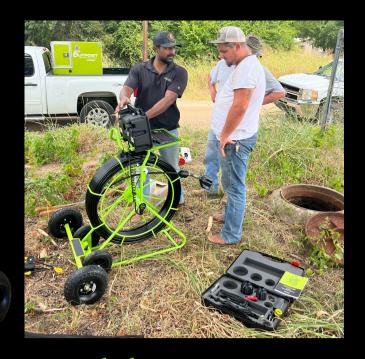

## **Add-on Wheel Extensions**

- Stabilizes heavy cable reel
- Aids in transporting push camera systems on all terrains
- Helps to prevent workplace injuries

800.753.7566

ZELIENOPLE

620 W. Beaver Street Zelienople, PA 16063 SOMERSET 241 East Garrett St. Somerset, PA 15501 HARRISBURG 1405B Hagy Way Harrisburg, PA 17110