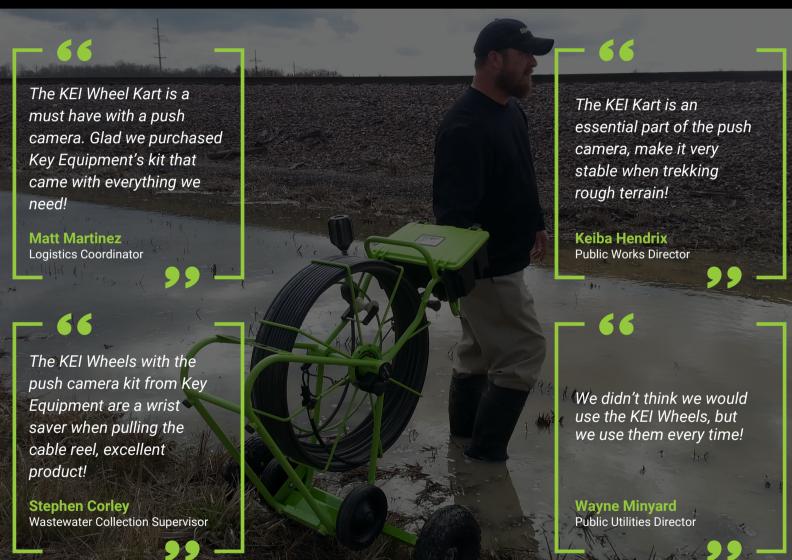

## Stories

These are some of the testimonials from our customers who love their

The KEI Wheels are a must have with a 330' Push Camera!

Jimmy Martin

Line Maintenance Supervisor

We use the KEI Wheels every time we take the camera on a jobsite. The wheels give full stability while towing the heavy cable reel. A must have!

**Timothy Miller** 

**Public Works Director** 

We purchased the sewer camera kit from Key Equipment and so glad it came with everything we needed to get the job done right! The wheels make this camera easy to tow around!

**Barry Tucker** 

Sewer Dept. Field Superintendent

The KEI Wheels for the Envirosight VSP+ 330' kit have come in handy many times when towing the push camera into off-road easements!

**Randy Cantrell** 

Utility Line Maintenance Supervisor