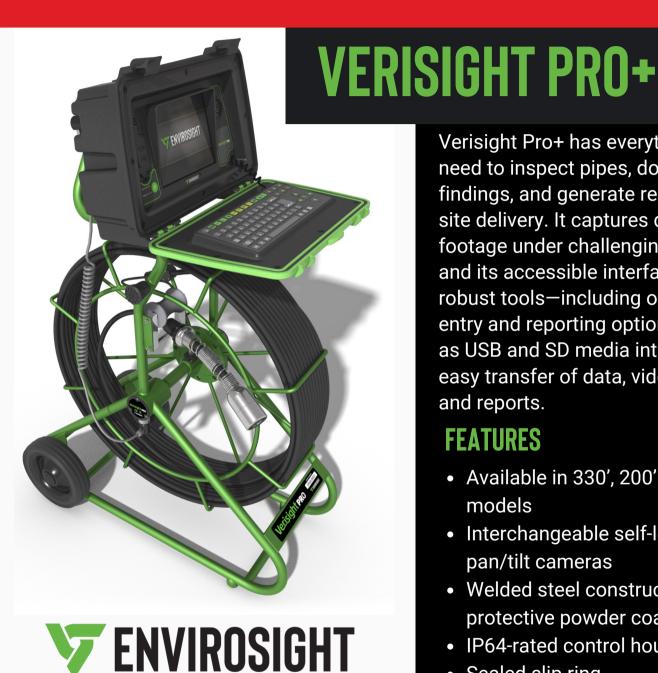

## Push Camera Kit

Verisight Pro+ has everything you need to inspect pipes, document your findings, and generate reports for onsite delivery. It captures detailed footage under challenging conditions, and its accessible interface offers robust tools—including observation entry and reporting options—as well as USB and SD media interfaces for easy transfer of data, video, images and reports.

## **FEATURES**

- Available in 330', 200' and 130' models
- Interchangeable self-leveling and pan/tilt cameras
- Welded steel construction with protective powder coat
- IP64-rated control housing
- Sealed slip ring